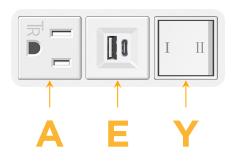

## Features: **Module/Port Options:**

- **Tamper Resistant AC Receptacle** Α
- E USB-A & USB-C (20W)
- Double USB-A (Fast Charging Ports 18W) М
- H HDMI
- CAT 6 6
- 12 RJ 12
- Switched AC Х
- 3-Way Switch (Low Voltage) Y
- USB-C (45W High Speed Charging Port) V
- USB-C (25W High Speed Charging Port) S
- Switched AC (Rocker Switch) D
- **Dimmer Switch** D