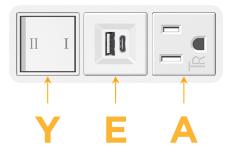

## Features: **Module/Port Options:**

- **Tamper Resistant AC Receptacle** Α
- E USB-A & USB-C (20W)
- Double USB-A (Fast Charging Ports 18W) М
- H HDMI
- CAT 6 6
- 12 RJ 12
- Switched AC Х
- 3-Way Switch (Low Voltage) Y
- USB-C (45W High Speed Charging Port) V
- USB-C (25W High Speed Charging Port) S
- Switched AC (Rocker Switch) D
- **Dimmer Switch** D