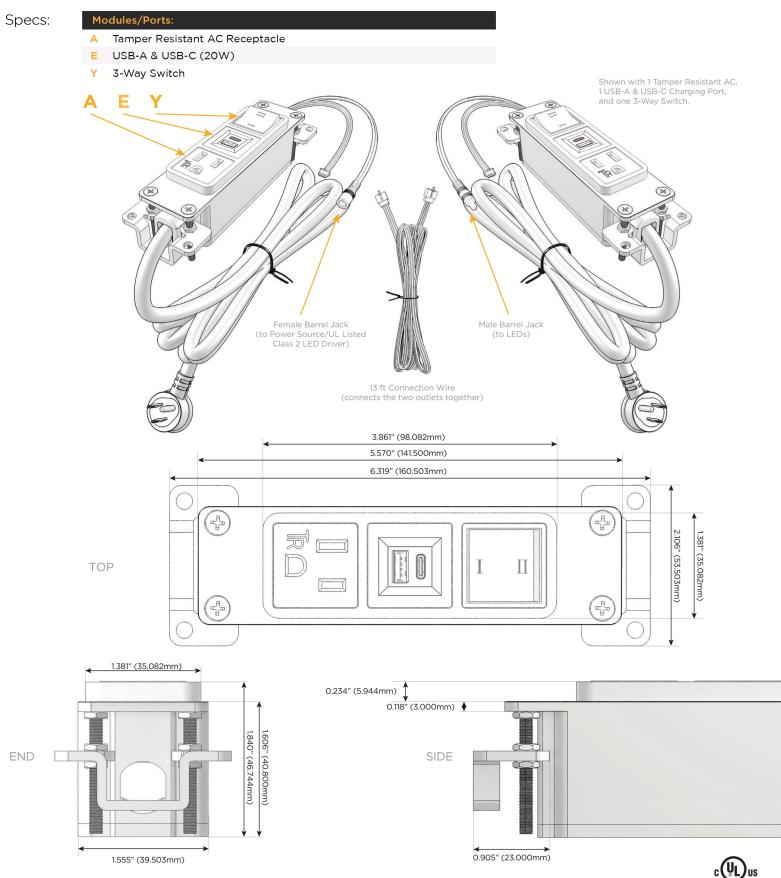

## Features: **Module/Port Options:**

- **Tamper Resistant AC Receptacle** Α
- E USB-A & USB-C (20W)
- Double USB-A (Fast Charging Ports 18W) М
- H HDMI
- CAT 6 6
- 12 RJ 12
- Switched AC Х
- 3-Way Switch (Low Voltage) Y
- USB-C (45W High Speed Charging Port) V
- USB-C (25W High Speed Charging Port) S
- Switched AC (Rocker Switch) D
- **Dimmer Switch** D

## Plug:

- Supplied with Low Profile Flat 45° Angle 120 VAC Plug
- **Optional Standard Straight 120 VAC Plug**
- **Optional Straight 120 VAC Pass-through Plug**

- CLEAN, COMPACT DESIGN
- STREAMLINED
- LOW PROFILE
- SIDE-EXITING CORDS
- **PLUG & PLAY**
- 6' AC CORD & PLUG (FLAT PLUG STANDARD)
- CUSTOMIZABLE CONFIGURATIONS AND FINISHES
- UL LISTED FOR MOUNTING IN FURNITURE
- 15A

UL LISTED AND APPROVED FOR USE ONLY WITH METRO LIGHT & POWER'S UL LISTED LEDS & CLASS 2 UL LISTED LED DRIVERS