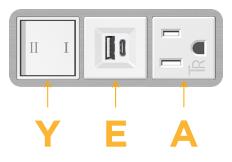

### Features: **Module/Port Options:**

- **Tamper Resistant AC Receptacle** Α
- E USB-A & USB-C (20W)
- Double USB-A (Fast Charging Ports 18W) Μ
- H HDMI
- CAT 6 6
- 12 RJ 12
- Switched AC Х
- 3-Way Switch (Low Voltage) Y
- USB-C (45W High Speed Charging Port) V
- USB-C (25W High Speed Charging Port) S
- Switched AC (Rocker Switch) D
- **Dimmer Switch** D