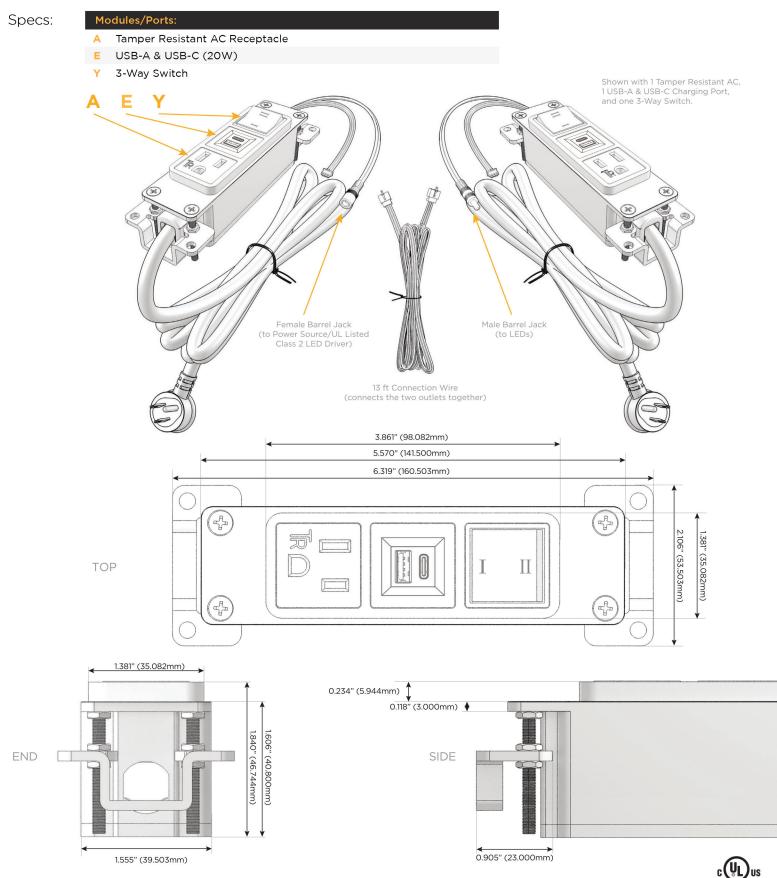

### Features: **Module/Port Options:**

- **Tamper Resistant AC Receptacle** Α
- E USB-A & USB-C (20W)
- Double USB-A (Fast Charging Ports 18W) Μ
- H HDMI
- CAT 6 6
- 12 RJ 12
- Switched AC Х
- 3-Way Switch (Low Voltage) Y
- USB-C (45W High Speed Charging Port) V
- USB-C (25W High Speed Charging Port) S
- Switched AC (Rocker Switch) D
- **Dimmer Switch** D

# Plug:

Supplied with Low Profile Flat 45° Angle 120 VAC Plug

**Optional Standard Straight 120 VAC Plug** 

**Optional Straight 120 VAC Pass-through Plug** 

- CLEAN, COMPACT DESIGN
- STREAMLINED
- LOW PROFILE
- SIDE-EXITING CORDS
- **PLUG & PLAY**
- 6' AC CORD & PLUG (FLAT PLUG STANDARD)
- CUSTOMIZABLE CONFIGURATIONS AND FINISHES
- UL LISTED FOR MOUNTING IN FURNITURE
- 15A

UL LISTED AND APPROVED FOR USE ONLY WITH METRO LIGHT & POWER'S UL LISTED LEDS & CLASS 2 UL LISTED LED DRIVERS