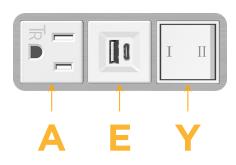

### Features: **Module/Port Options:**

- **Tamper Resistant AC Receptacle** Α
- E USB-A & USB-C (20W)
- Double USB-A (Fast Charging Ports 18W) Μ
- H HDMI
- CAT 6 6
- 12 RJ 12
- Switched AC Х
- 3-Way Switch (Low Voltage) Y
- USB-C (45W High Speed Charging Port) V
- USB-C (25W High Speed Charging Port) S
- Switched AC (Rocker Switch) D
- **Dimmer Switch** D