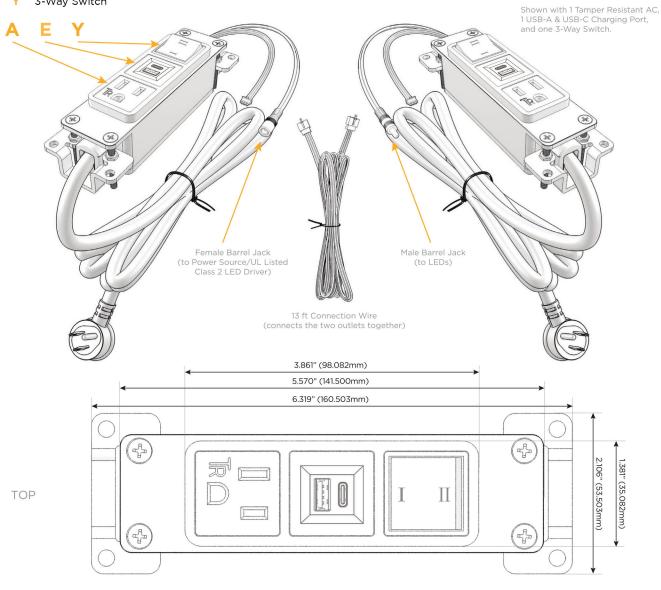

#### Plug:

Supplied with Low Profile Flat 45° Angle 120 VAC Plug

Optional Standard Straight 120 VAC Plug

Optional Straight 120 VAC Pass-through Plug

- · CLEAN, COMPACT DESIGN
- STREAMLINED
- LOW PROFILE
- SIDE-EXITING CORDS
- PLUG & PLAY
- 6' AC CORD & PLUG (FLAT PLUG STANDARD)
- CUSTOMIZABLE CONFIGURATIONS AND FINISHES
- UL LISTED FOR MOUNTING IN FURNITURE
- 15A

 $\Lambda$ 

UL LISTED AND APPROVED FOR USE ONLY WITH METRO LIGHT & POWER'S UL LISTED LEDS & CLASS 2 UL LISTED LED DRIVERS

# Modules/Ports:

- Tamper Resistant AC Receptacle
- Ε USB-A & USB-C (20W)
- 3-Way Switch