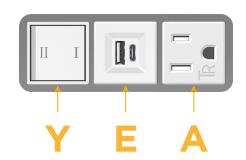

## **Module/Port Options:**

- A Tamper Resistant AC Receptacle
- E USB-A & USB-C (20W)
- M Double USB-A (Fast Charging Ports 18W)
- H HDMI
- 6 CAT 6
- 12 RJ 12
- X Switched AC
- Y 3-Way Switch (Low Voltage)
- V USB-C (45W High Speed Charging Port)
- S USB-C (25W High Speed Charging Port)
- R Switched AC (Rocker Switch)
- Dimmer Switch

# Modules/Ports:

- Tamper Resistant AC Receptacle
- Ε USB-A & USB-C (20W)
- 3-Way Switch