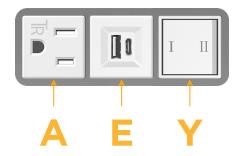

## **Module/Port Options:**

- A Tamper Resistant AC Receptacle
- E USB-A & USB-C (20W)
- M Double USB-A (Fast Charging Ports 18W)
- H HDMI
- 6 CAT 6
- 12 RJ 12
- X Switched AC
- Y 3-Way Switch (Low Voltage)
- V USB-C (45W High Speed Charging Port)
- S USB-C (25W High Speed Charging Port)
- R Switched AC (Rocker Switch)
- Dimmer Switch

# Modules/Ports:

- Tamper Resistant AC Receptacle
- Ε USB-A & USB-C (20W)
- 3-Way Switch