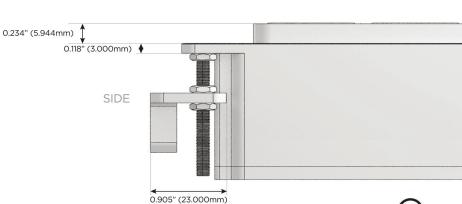

itch

#### Plug:

Supplied with Low Profile Flat 45° Angle 120 VAC Plug

Optional Standard Straight 120 VAC Plug

Optional Straight 120 VAC Pass-through Plug

- · CLEAN, COMPACT DESIGN
- STREAMLINED
- LOW PROFILE
- SIDE-EXITING CORDS
- PLUG & PLAY
- 6' AC CORD & PLUG (FLAT PLUG STANDARD)
- CUSTOMIZABLE CONFIGURATIONS AND FINISHES
- UL LISTED FOR MOUNTING IN FURNITURE
- 15A

 $\Lambda$ 

UL LISTED AND APPROVED FOR USE ONLY WITH METRO LIGHT & POWER'S UL LISTED LEDS & CLASS 2 UL LISTED LED DRIVERS





## AC POWER & DATA CONNECTIVITY SOLUTION

M-POWER-3TW-AEY-MAB(2)

Specs:

# Distributed by



Mormax Company, Inc. 8 Westchester Plaza

Elmsford, NY 10523

914-699-0101

mormax.com

sales@mormax.com

# Modules/Ports:

- Tamper Resistant AC Receptacle
- Ε USB-A & USB-C (20W)
- 3-Way Switch