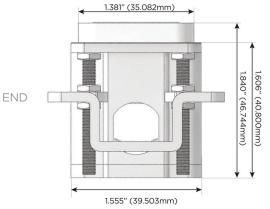

Switch

#### Plug:

Supplied with Low Profile Flat 45° Angle 120 VAC Plug

Optional Standard Straight 120 VAC Plug

Optional Straight 120 VAC Pass-through Plug

- · CLEAN, COMPACT DESIGN
- STREAMLINED
- LOW PROFILE
- SIDE-EXITING CORDS
- PLUG & PLAY
- 6' AC CORD & PLUG (FLAT PLUG STANDARD)
- CUSTOMIZABLE CONFIGURATIONS AND FINISHES
- UL LISTED FOR MOUNTING IN FURNITURE
- 15A

 $\Lambda$ 

UL LISTED AND APPROVED FOR USE ONLY WITH METRO LIGHT & POWER'S UL LISTED LEDS & CLASS 2 UL LISTED LED DRIVERS





## AC POWER & DATA CONNECTIVITY SOLUTION

M-POWER-3TW-AEY-MAB(2)

Specs:

# Distributed by



Mormax Company, Inc. 8 Westchester Plaza

Elmsford, NY 10523

914-699-0101

mormax.com

sales@mormax.com

# Modules/Ports:

- Tamper Resistant AC Receptacle
- Ε USB-A & USB-C (20W)
- 3-Way Switch