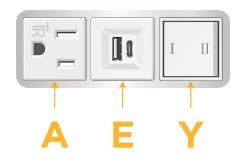

# **Module/Port Options:**

- **Tamper Resistant AC Receptacle**
- USB-A & USB-C (20W)
- Double USB-A (Fast Charging Ports 18W)
- **HDMI**
- CAT 6 6
- 12 RJ 12
- Switched AC
- 3-Way Switch (Low Voltage)
- USB-C (45W High Speed Charging Port)
- USB-C (25W High Speed Charging Port)
- Switched AC (Rocker Switch)
- **Dimmer Switch**

# Distributed by

Mormax Company, Inc.

914-699-0101

mormax.com

sales@mormax.com

8 Westchester Plaza

Tamper Resistant AC Receptacle

Ε USB-A & USB-C (20W)

3-Way Switch