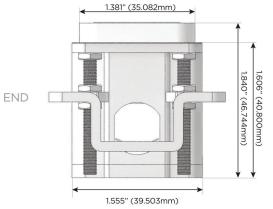

#### Plug:

Supplied with Low Profile Flat 45° Angle 120 VAC Plug

Optional Standard Straight 120 VAC Plug

Optional Straight 120 VAC Pass-through Plug

- CLEAN, COMPACT DESIGN
- **STREAMLINED**
- **LOW PROFILE**
- SIDE-EXITING CORDS
- **PLUG & PLAY**
- 6' AC CORD & PLUG (FLAT PLUG STANDARD)
- **CUSTOMIZABLE CONFIGURATIONS AND FINISHES**
- **UL LISTED FOR MOUNTING IN FURNITURE**
- 15A