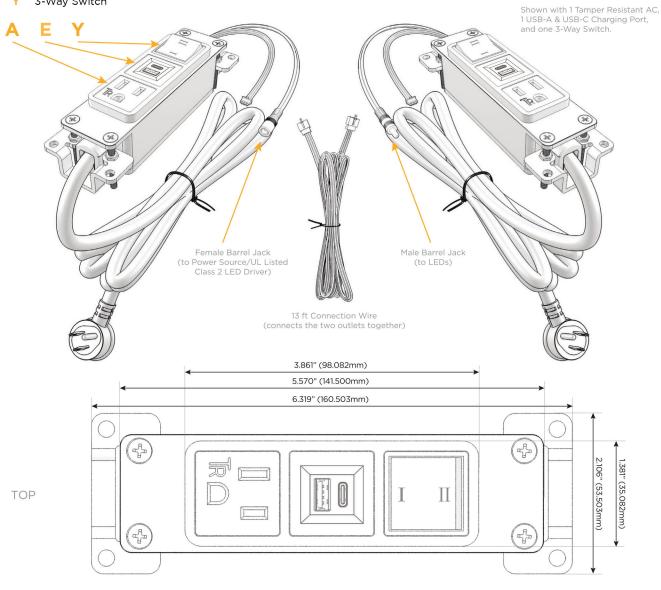

# **Module/Port Options:**

- **Tamper Resistant AC Receptacle**
- USB-A & USB-C (20W)
- Double USB-A (Fast Charging Ports 18W)
- **HDMI**
- CAT 6 6
- 12 RJ 12
- Switched AC
- 3-Way Switch (Low Voltage)
- USB-C (45W High Speed Charging Port)
- USB-C (25W High Speed Charging Port)
- Switched AC (Rocker Switch)
- **Dimmer Switch**

#### Plug:

Supplied with Low Profile Flat 45° Angle 120 VAC Plug

Optional Standard Straight 120 VAC Plug

Optional Straight 120 VAC Pass-through Plug

- CLEAN, COMPACT DESIGN
- **STREAMLINED**
- **LOW PROFILE**
- SIDE-EXITING CORDS
- **PLUG & PLAY**
- 6' AC CORD & PLUG (FLAT PLUG STANDARD)
- **CUSTOMIZABLE CONFIGURATIONS AND FINISHES**
- **UL LISTED FOR MOUNTING IN FURNITURE**
- 15A

UL LISTED AND APPROVED FOR USE ONLY WITH METRO LIGHT & POWER'S UL LISTED LEDS & CLASS 2 UL LISTED LED DRIVERS

# Distributed by

Mormax Company, Inc.

914-699-0101

mormax.com

sales@mormax.com

8 Westchester Plaza

Tamper Resistant AC Receptacle

Ε USB-A & USB-C (20W)

3-Way Switch