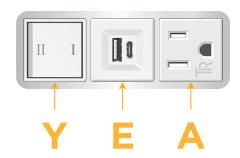

# **Module/Port Options:**

- **Tamper Resistant AC Receptacle**
- USB-A & USB-C (20W)
- Double USB-A (Fast Charging Ports 18W)
- **HDMI**
- CAT 6 6
- 12 RJ 12
- Switched AC
- 3-Way Switch (Low Voltage)
- USB-C (45W High Speed Charging Port)
- USB-C (25W High Speed Charging Port)
- Switched AC (Rocker Switch)
- **Dimmer Switch**

# Distributed by

Mormax Company, Inc.

914-699-0101

mormax.com

sales@mormax.com

8 Westchester Plaza

Tamper Resistant AC Receptacle

Ε USB-A & USB-C (20W)

3-Way Switch