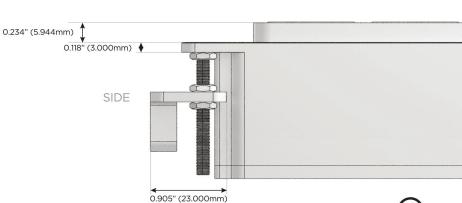

#### Plug:

Supplied with Low Profile Flat 45° Angle 120 VAC Plug

Optional Standard Straight 120 VAC Plug

Optional Straight 120 VAC Pass-through Plug

- CLEAN, COMPACT DESIGN
- **STREAMLINED**
- **LOW PROFILE**
- SIDE-EXITING CORDS
- **PLUG & PLAY**
- 6' AC CORD & PLUG (FLAT PLUG STANDARD)
- **CUSTOMIZABLE CONFIGURATIONS AND FINISHES**
- **UL LISTED FOR MOUNTING IN FURNITURE**
- 15A