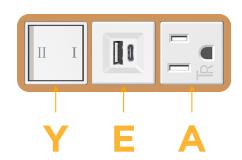

# Modules/Ports:

- A Tamper Resistant AC Receptacle
- E USB-A & USB-C (20W)
- Y 3-Way Switch