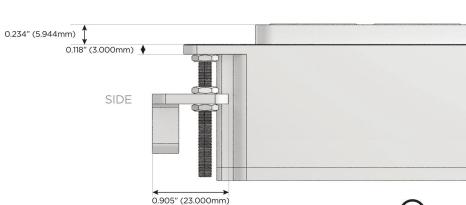

hed AC (Rocker Switch)

Supplied with Low Profile Flat 45° Angle 120 VAC

Optional Standard Straight 120 VAC Plug Optional Straight 120 VAC Pass-through Plug

- CLEAN, COMPACT DESIGN
- STREAMLINED
- LOW PROFILE
- SIDE-EXITING CORDS
- PLUG & PLAY
- 6' AC CORD & PLUG (FLAT PLUG STANDARD)
- CUSTOMIZABLE CONFIGURATIONS AND FINISHES
- UL LISTED FOR MOUNTING IN FURNITURE
- 15A

 $\Lambda$ 

UL LISTED AND APPROVED FOR USE ONLY WITH METRO LIGHT & POWER'S UL LISTED LEDS & CLASS 2 UL LISTED LED DRIVERS





## AC POWER & DATA CONNECTIVITY SOLUTION

M-POWER-3TW-AEY-CB(2)

Specs:

# Distributed by



Mormax Company, Inc.
8 Westchester Plaza

Elmsford, NY 10523

914-699-0101

sales@mormax.com
mormax.com

# Modules/Ports:

- A Tamper Resistant AC Receptacle
- E USB-A & USB-C (20W)
- Y 3-Way Switch