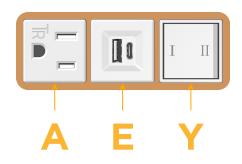

# Modules/Ports:

- A Tamper Resistant AC Receptacle
- E USB-A & USB-C (20W)
- Y 3-Way Switch