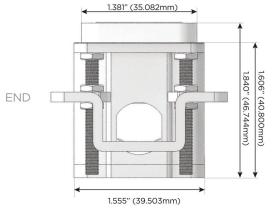

tched AC (Rocker Switch)

Supplied with Low Profile Flat 45° Angle 120 VAC

Optional Standard Straight 120 VAC Plug Optional Straight 120 VAC Pass-through Plug

- CLEAN, COMPACT DESIGN
- STREAMLINED
- LOW PROFILE
- SIDE-EXITING CORDS
- PLUG & PLAY
- 6' AC CORD & PLUG (FLAT PLUG STANDARD)
- CUSTOMIZABLE CONFIGURATIONS AND FINISHES
- UL LISTED FOR MOUNTING IN FURNITURE
- 15A

 $\Lambda$ 

UL LISTED AND APPROVED FOR USE ONLY WITH METRO LIGHT & POWER'S UL LISTED LEDS & CLASS 2 UL LISTED LED DRIVERS





## AC POWER & DATA CONNECTIVITY SOLUTION

M-POWER-3TW-AEY-CB(2)

Specs:

# Distributed by



Mormax Company, Inc.
8 Westchester Plaza

Elmsford, NY 10523

914-699-0101

sales@mormax.com
mormax.com

# Modules/Ports:

- A Tamper Resistant AC Receptacle
- E USB-A & USB-C (20W)
- Y 3-Way Switch