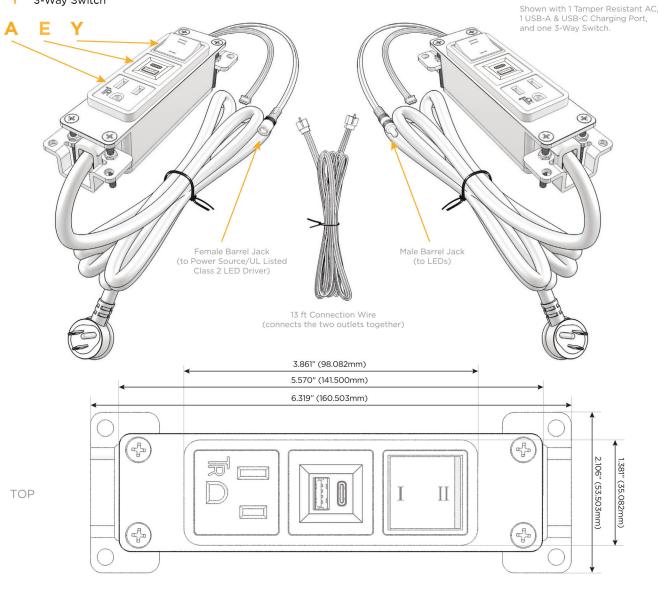

# A Tamper Resistant AC Receptacle E USB-A & USB-C (20W) M Double USB-A (Fast Charging Ports - 18W) H HDMI 6 CAT 6 12 RJ 12 X Switched AC Y 3-Way Switch (Low Voltage) V USB-C (45W High Speed Charging Port) S USB-C (25W High Speed Charging Port) R Switched AC (Rocker Switch)

Supplied with Low Profile Flat 45° Angle 120 VAC

Optional Standard Straight 120 VAC Plug Optional Straight 120 VAC Pass-through Plug

- CLEAN, COMPACT DESIGN
- STREAMLINED
- LOW PROFILE
- SIDE-EXITING CORDS
- PLUG & PLAY
- 6' AC CORD & PLUG (FLAT PLUG STANDARD)
- CUSTOMIZABLE CONFIGURATIONS AND FINISHES
- UL LISTED FOR MOUNTING IN FURNITURE
- 15A

 $\Lambda$ 

UL LISTED AND APPROVED FOR USE ONLY WITH METRO LIGHT & POWER'S UL LISTED LEDS & CLASS 2 UL LISTED LED DRIVERS

# Modules/Ports:

- A Tamper Resistant AC Receptacle
- E USB-A & USB-C (20W)
- Y 3-Way Switch