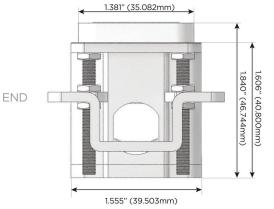

### AC POWER & DATA CONNECTIVITY SOLUTION

M-POWER-3TW-AEY-BZB(2)

Specs:

#### Plug:

Supplied with Low Profile Flat 45° Angle 120 VAC Plug

Optional Standard Straight 120 VAC Plug

Optional Straight 120 VAC Pass-through Plug

- CLEAN, COMPACT DESIGN
- STREAMLINED
- LOW PROFILE
- SIDE-EXITING CORDS
- PLUG & PLAY
- 6' AC CORD & PLUG (FLAT PLUG STANDARD)
- CUSTOMIZABLE CONFIGURATIONS AND FINISHES
- UL LISTED FOR MOUNTING IN FURNITURE
- 15A