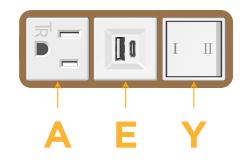

# A Tamper Resistant AC Receptacle E USB-A & USB-C (20W) M Double USB-A (Fast Charging Ports - 18W)

- H HDMI
- 6 CAT 6
- 12 RJ 12
- X Switched AC

**Module/Port Options:** 

- Y 3-Way Switch (Low Voltage)
- V USB-C (45W High Speed Charging Port)
- S USB-C (25W High Speed Charging Port)
- R Switched AC (Rocker Switch)
- Dimmer Switch

## Modules/Ports:

- A Tamper Resistant AC Receptacle
- E USB-A & USB-C (20W)
- Y 3-Way Switch