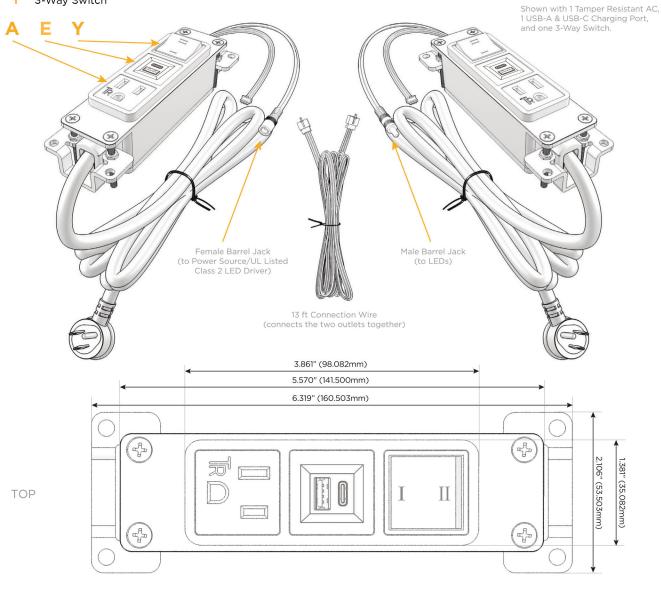

# A Tamper Resistant AC Receptacle E USB-A & USB-C (20W) M Double USB-A (Fast Charging Ports - 18W)

- H HDMI
- 6 CAT 6
- 12 RJ 12
- X Switched AC

**Module/Port Options:** 

- Y 3-Way Switch (Low Voltage)
- V USB-C (45W High Speed Charging Port)
- S USB-C (25W High Speed Charging Port)
- R Switched AC (Rocker Switch)
- Dimmer Switch

#### Plug:

Supplied with Low Profile Flat 45° Angle 120 VAC Plug

Optional Standard Straight 120 VAC Plug

Optional Straight 120 VAC Pass-through Plug

- CLEAN, COMPACT DESIGN
- STREAMLINED
- LOW PROFILE
- SIDE-EXITING CORDS
- PLUG & PLAY
- 6' AC CORD & PLUG (FLAT PLUG STANDARD)
- CUSTOMIZABLE CONFIGURATIONS AND FINISHES
- UL LISTED FOR MOUNTING IN FURNITURE
- 15A

 $\Lambda$ 

UL LISTED AND APPROVED FOR USE ONLY WITH METRO LIGHT & POWER'S UL LISTED LEDS & CLASS 2 UL LISTED LED DRIVERS

## Modules/Ports:

- A Tamper Resistant AC Receptacle
- E USB-A & USB-C (20W)
- Y 3-Way Switch