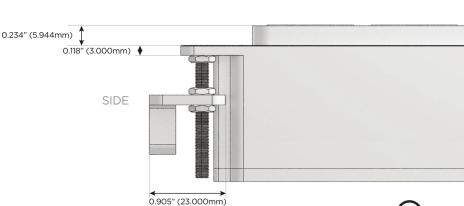

### AC POWER & DATA CONNECTIVITY SOLUTION

M-POWER-3TW-AEY-BZB(2)

Specs:

#### Plug:

Supplied with Low Profile Flat 45° Angle 120 VAC Plug

Optional Standard Straight 120 VAC Plug

Optional Straight 120 VAC Pass-through Plug

- CLEAN, COMPACT DESIGN
- STREAMLINED
- LOW PROFILE
- SIDE-EXITING CORDS
- PLUG & PLAY
- 6' AC CORD & PLUG (FLAT PLUG STANDARD)
- CUSTOMIZABLE CONFIGURATIONS AND FINISHES
- UL LISTED FOR MOUNTING IN FURNITURE
- 15A