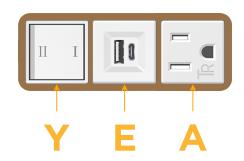

# A Tamper Resistant AC Receptacle E USB-A & USB-C (20W) M Double USB-A (Fast Charging Ports - 18W)

- H HDMI
- 6 CAT 6
- 12 RJ 12
- X Switched AC

**Module/Port Options:** 

- Y 3-Way Switch (Low Voltage)
- V USB-C (45W High Speed Charging Port)
- S USB-C (25W High Speed Charging Port)
- R Switched AC (Rocker Switch)
- Dimmer Switch

## Modules/Ports:

- A Tamper Resistant AC Receptacle
- E USB-A & USB-C (20W)
- Y 3-Way Switch