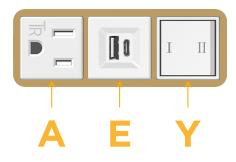

### Features: Module/Port Options:

- A Tamper Resistant AC Receptacle
- E USB-A & USB-C (20W)
- M Double USB-A (Fast Charging Ports 18W)
- H HDMI
- 6 CAT 6
- 12 RJ 12
- X Switched AC
- Y 3-Way Switch (Low Voltage)
- V USB-C (45W High Speed Charging Port)
- S USB-C (25W High Speed Charging Port)
- R Switched AC (Rocker Switch)
- D Dimmer Switch