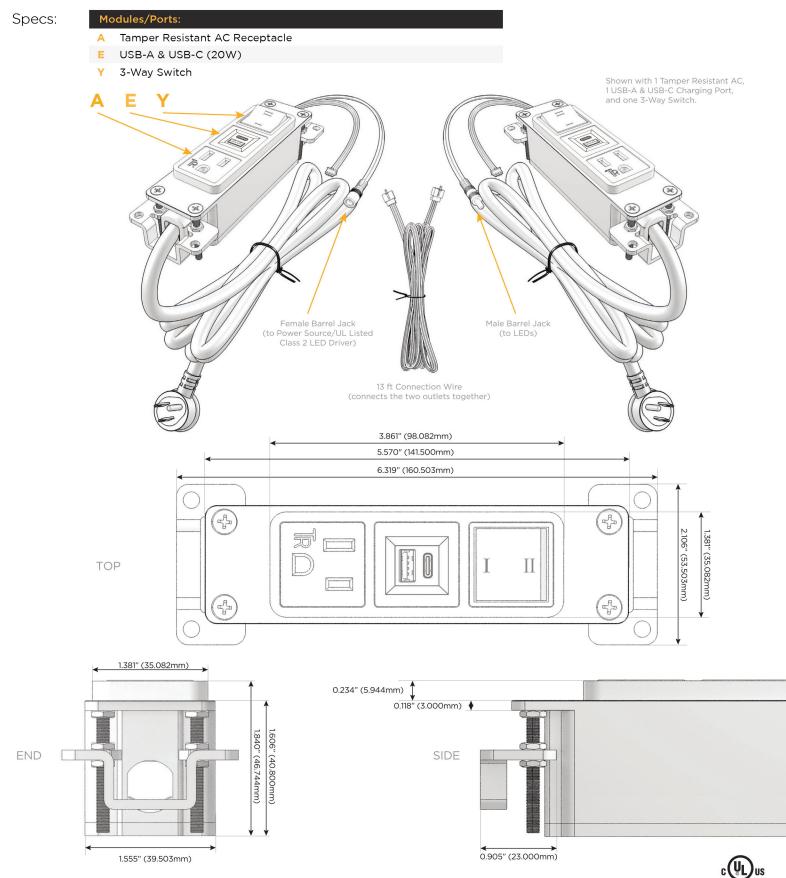

### Features: Module/Port Options:

- A Tamper Resistant AC Receptacle
- E USB-A & USB-C (20W)
- M Double USB-A (Fast Charging Ports 18W)
- H HDMI
- 6 CAT 6
- 12 RJ 12
- X Switched AC
- Y 3-Way Switch (Low Voltage)
- V USB-C (45W High Speed Charging Port)
- S USB-C (25W High Speed Charging Port)
- R Switched AC (Rocker Switch)
- D Dimmer Switch

#### Plug:

Supplied with Low Profile Flat 45° Angle 120 VAC Plug

Optional Standard Straight 120 VAC Plug

Optional Straight 120 VAC Pass-through Plug

- CLEAN, COMPACT DESIGN
- STREAMLINED
- LOW PROFILE
- SIDE-EXITING CORDS
- PLUG & PLAY
- 6' AC CORD & PLUG (FLAT PLUG STANDARD)
- CUSTOMIZABLE CONFIGURATIONS AND FINISHES
- UL LISTED FOR MOUNTING IN FURNITURE
- 15A

/ UL LISTED AND APPROVED FOR USE ONLY WITH METRO LIGHT & POWER'S UL LISTED LEDS & CLASS 2 UL LISTED LED DRIVERS