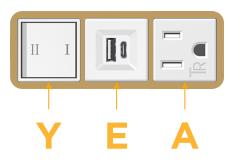

### Features: Module/Port Options:

- A Tamper Resistant AC Receptacle
- E USB-A & USB-C (20W)
- M Double USB-A (Fast Charging Ports 18W)
- H HDMI
- 6 CAT 6
- 12 RJ 12
- X Switched AC
- Y 3-Way Switch (Low Voltage)
- V USB-C (45W High Speed Charging Port)
- S USB-C (25W High Speed Charging Port)
- R Switched AC (Rocker Switch)
- D Dimmer Switch