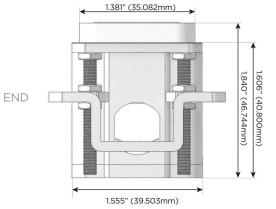

#### Plug:

Supplied with Low Profile Flat 45° Angle 120 VAC Plug

Optional Standard Straight 120 VAC Plug

Optional Straight 120 VAC Pass-through Plug

- CLEAN, COMPACT DESIGN
- STREAMLINED
- LOW PROFILE
- SIDE-EXITING CORDS
- PLUG & PLAY
- 6' AC CORD & PLUG (FLAT PLUG STANDARD)
- CUSTOMIZABLE CONFIGURATIONS AND FINISHES
- UL LISTED FOR MOUNTING IN FURNITURE
- 15A