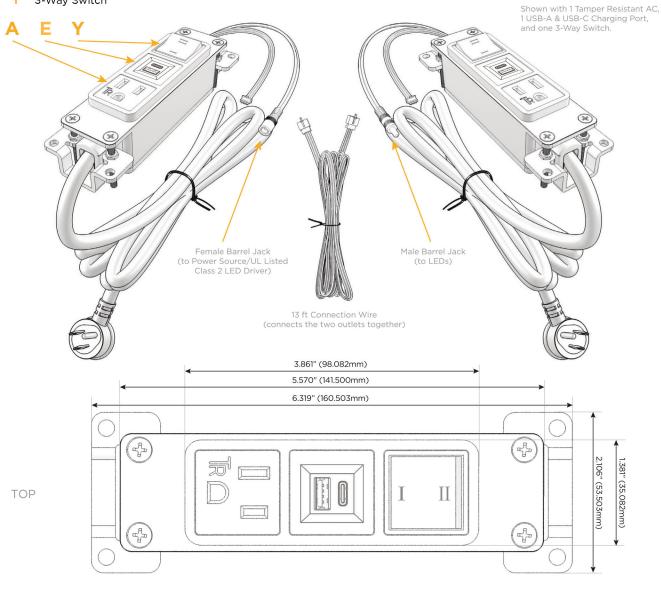

## **Module/Port Options:**

- Tamper Resistant AC Receptacle
- E USB-A & USB-C (20W)
- M Double USB-A (Fast Charging Ports 18W)
- H HDMI
- 6 CAT 6
- 12 RJ 12
- X Switched AC
- Y 3-Way Switch (Low Voltage)
- V USB-C (45W High Speed Charging Port)
- S USB-C (25W High Speed Charging Port)
- R Switched AC (Rocker Switch)
- Dimmer Switch

#### Plug:

Supplied with Low Profile Flat 45° Angle 120 VAC Plug

Optional Standard Straight 120 VAC Plug

Optional Straight 120 VAC Pass-through Plug

- CLEAN, COMPACT DESIGN
- STREAMLINED
- LOW PROFILE
- SIDE-EXITING CORDS
- PLUG & PLAY
- 6' AC CORD & PLUG (FLAT PLUG STANDARD)
- CUSTOMIZABLE CONFIGURATIONS AND FINISHES
- UL LISTED FOR MOUNTING IN FURNITURE
- 15A

# Modules/Ports:

- A Tamper Resistant AC Receptacle
- E USB-A & USB-C (20W)
- Y 3-Way Switch