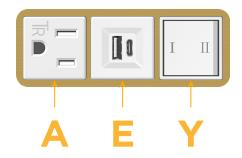

# Modules/Ports:

- A Tamper Resistant AC Receptacle
- E USB-A & USB-C (20W)
- Y 3-Way Switch