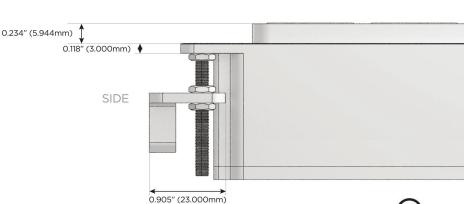

ch

#### Plug:

Supplied with Low Profile Flat 45° Angle 120 VAC Plug

Optional Standard Straight 120 VAC Plug

Optional Straight 120 VAC Pass-through Plug

- CLEAN, COMPACT DESIGN
- STREAMLINED
- LOW PROFILE
- SIDE-EXITING CORDS
- PLUG & PLAY
- 6' AC CORD & PLUG (FLAT PLUG STANDARD)
- CUSTOMIZABLE CONFIGURATIONS AND FINISHES
- UL LISTED FOR MOUNTING IN FURNITURE
- 15A

 $\Lambda$ 

UL LISTED AND APPROVED FOR USE ONLY WITH METRO LIGHT & POWER'S UL LISTED LEDS & CLASS 2 UL LISTED LED DRIVERS





## AC POWER & DATA CONNECTIVITY SOLUTION

M-POWER-3TW-AEY-BR4B(2)

Specs:

# Distributed by



Mormax Company, Inc.
8 Westchester Plaza

Elmsford, NY 10523

914-699-0101

sales@mormax.com
mormax.com

# Modules/Ports:

- A Tamper Resistant AC Receptacle
- E USB-A & USB-C (20W)
- Y 3-Way Switch