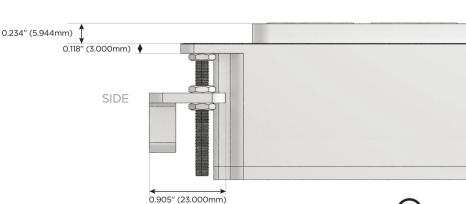

#### Plug:

Supplied with Low Profile Flat 45° Angle 120 VAC Plug

Optional Standard Straight 120 VAC Plug

Optional Straight 120 VAC Pass-through Plug

- CLEAN, COMPACT DESIGN
- **STREAMLINED**
- **LOW PROFILE**
- SIDE-EXITING CORDS
- **PLUG & PLAY**
- 6' AC CORD & PLUG (FLAT PLUG STANDARD)
- **CUSTOMIZABLE CONFIGURATIONS AND FINISHES**
- **UL LISTED FOR MOUNTING IN FURNITURE**
- 15A

UL LISTED AND APPROVED FOR USE ONLY WITH METRO LIGHT & POWER'S UL LISTED LEDS & CLASS 2 UL LISTED LED DRIVERS





### AC POWER & DATA CONNECTIVITY SOLUTION

M-POWER-3TW-AEY-BB(2)

Specs:

# Distributed by



Mormax Company, Inc. 8 Westchester Plaza

Elmsford, NY 10523

914-699-0101

mormax.com

sales@mormax.com

# Modules/Ports:

- Tamper Resistant AC Receptacle
- Ε USB-A & USB-C (20W)
- 3-Way Switch