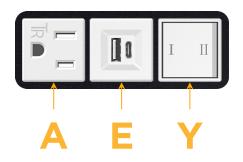

### **Module/Port Options:**

- **Tamper Resistant AC Receptacle**
- USB-A & USB-C (20W)
- Double USB-A (Fast Charging Ports 18W)
- **HDMI**
- CAT 6 6
- 12 RJ 12
- Switched AC
- 3-Way Switch (Low Voltage)
- USB-C (45W High Speed Charging Port)
- USB-C (25W High Speed Charging Port)
- Switched AC (Rocker Switch)
- **Dimmer Switch**

# Modules/Ports:

- Tamper Resistant AC Receptacle
- Ε USB-A & USB-C (20W)
- 3-Way Switch