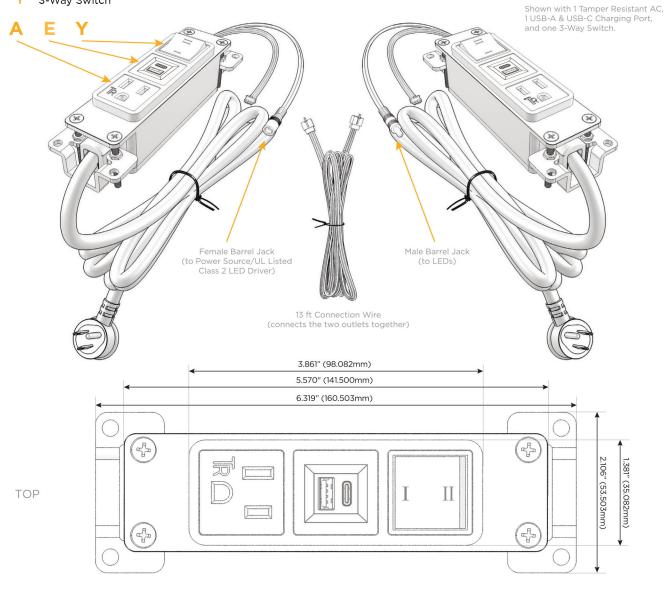

### **Module/Port Options:**

- **Tamper Resistant AC Receptacle**
- USB-A & USB-C (20W)
- Double USB-A (Fast Charging Ports 18W)
- **HDMI**
- CAT 6 6
- 12 RJ 12
- Switched AC
- 3-Way Switch (Low Voltage)
- USB-C (45W High Speed Charging Port)
- USB-C (25W High Speed Charging Port)
- Switched AC (Rocker Switch)
- **Dimmer Switch**

#### Plug:

Supplied with Low Profile Flat 45° Angle 120 VAC Plug

Optional Standard Straight 120 VAC Plug

Optional Straight 120 VAC Pass-through Plug

- CLEAN, COMPACT DESIGN
- **STREAMLINED**
- **LOW PROFILE**
- SIDE-EXITING CORDS
- **PLUG & PLAY**
- 6' AC CORD & PLUG (FLAT PLUG STANDARD)
- **CUSTOMIZABLE CONFIGURATIONS AND FINISHES**
- **UL LISTED FOR MOUNTING IN FURNITURE**
- 15A

UL LISTED AND APPROVED FOR USE ONLY WITH METRO LIGHT & POWER'S UL LISTED LEDS & CLASS 2 UL LISTED LED DRIVERS

# Modules/Ports:

- Tamper Resistant AC Receptacle
- Ε USB-A & USB-C (20W)
- 3-Way Switch