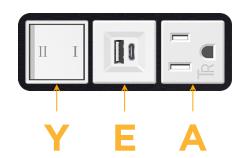

### **Module/Port Options:**

- **Tamper Resistant AC Receptacle**
- USB-A & USB-C (20W)
- Double USB-A (Fast Charging Ports 18W)
- **HDMI**
- CAT 6 6
- 12 RJ 12
- Switched AC
- 3-Way Switch (Low Voltage)
- USB-C (45W High Speed Charging Port)
- USB-C (25W High Speed Charging Port)
- Switched AC (Rocker Switch)
- **Dimmer Switch**

# Modules/Ports:

- Tamper Resistant AC Receptacle
- Ε USB-A & USB-C (20W)
- 3-Way Switch