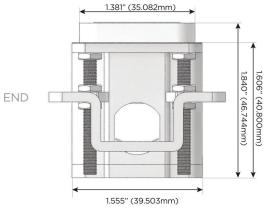

*

#### Plug:

Supplied with Low Profile Flat 45° Angle 120 VAC Plug

Optional Standard Straight 120 VAC Plug

Optional Straight 120 VAC Pass-through Plug

- CLEAN, COMPACT DESIGN
- **STREAMLINED**
- **LOW PROFILE**
- SIDE-EXITING CORDS
- **PLUG & PLAY**
- 6' AC CORD & PLUG (FLAT PLUG STANDARD)
- **CUSTOMIZABLE CONFIGURATIONS AND FINISHES**
- **UL LISTED FOR MOUNTING IN FURNITURE**
- 15A

UL LISTED AND APPROVED FOR USE ONLY WITH METRO LIGHT & POWER'S UL LISTED LEDS & CLASS 2 UL LISTED LED DRIVERS





### AC POWER & DATA CONNECTIVITY SOLUTION

M-POWER-3TW-AEY-BB(2)

Specs:

# Distributed by



Mormax Company, Inc. 8 Westchester Plaza

Elmsford, NY 10523

914-699-0101

mormax.com

sales@mormax.com

# Modules/Ports:

- Tamper Resistant AC Receptacle
- Ε USB-A & USB-C (20W)
- 3-Way Switch