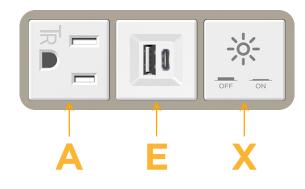

### Module/Port Options:

- **Tamper Resistant AC Receptacle** Α
- E USB-A & USB-C (20W)
- Μ Double USB-A (Fast Charging Ports - 18W)
- H. HDMI
- 6 CAT 6
- 12 RJ 12
- Switched AC X
- 3-Way Switch (Low Voltage) Y
- V USB-C (45W High Speed Charging Port)
- USB-C (25W High Speed Charging Port) S
- Switched AC (Rocker Switch) R
- D Dimmer Switch