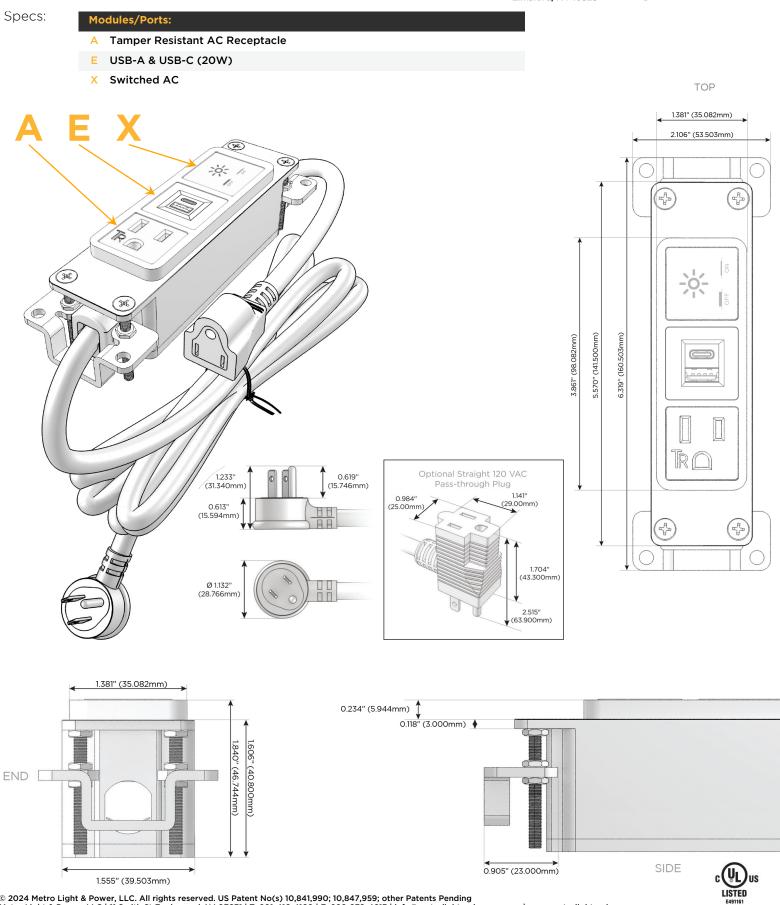

### Module/Port Options:

- **Tamper Resistant AC Receptacle** Α
- E USB-A & USB-C (20W)
- Μ Double USB-A (Fast Charging Ports - 18W)
- H. HDMI
- 6 CAT 6
- 12 RJ 12
- Switched AC X
- 3-Way Switch (Low Voltage) Y
- V USB-C (45W High Speed Charging Port)
- USB-C (25W High Speed Charging Port) S
- Switched AC (Rocker Switch) R
- D Dimmer Switch

### Plug:

Supplied with Low Profile Flat 45° Angle 120 VAC Plug

**Optional Standard Straight 120 VAC Plug** 

Optional Straight 120 VAC Pass-through Plug

- CLEAN, COMPACT DESIGN
- STREAMLINED
- LOW PROFILE
- SIDE-EXITING CORDS
- PLUG & PLAY
- 6' AC CORD & PLUG (FLAT PLUG STANDARD)
- CUSTOMIZABLE CONFIGURATIONS AND FINISHES
- UL LISTED FOR MOUNTING IN FURNITURE
- 15A