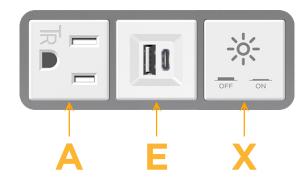

#### Module/Port Options:

- A Tamper Resistant AC Receptacle
- E USB-A & USB-C (20W)
- M Double USB-A (Fast Charging Ports 18W)
- H HDMI
- 6 CAT 6
- 12 RJ 12
- X Switched AC
- Y 3-Way Switch (Low Voltage)
- V USB-C (45W High Speed Charging Port)
- S USB-C (25W High Speed Charging Port)
- R Switched AC (Rocker Switch)
- D Dimmer Switch