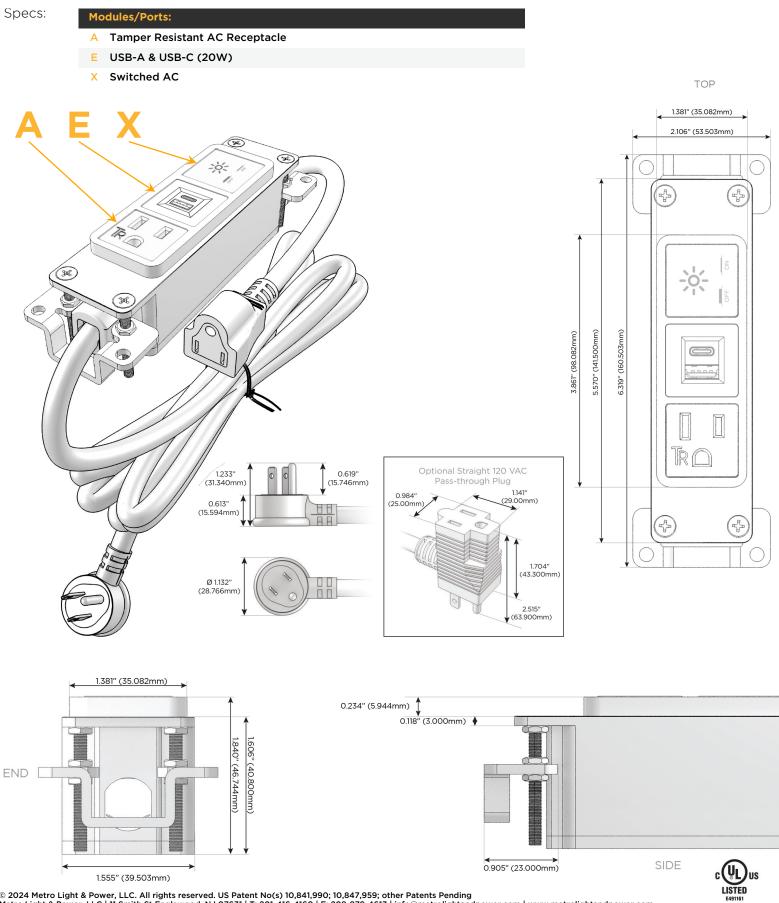

#### Module/Port Options:

- A Tamper Resistant AC Receptacle
- E USB-A & USB-C (20W)
- M Double USB-A (Fast Charging Ports 18W)
- H HDMI
- 6 CAT 6
- 12 RJ 12
- X Switched AC
- Y 3-Way Switch (Low Voltage)
- V USB-C (45W High Speed Charging Port)
- S USB-C (25W High Speed Charging Port)
- R Switched AC (Rocker Switch)
- D Dimmer Switch

#### Plug:

Supplied with Low Profile Flat 45° Angle 120 VAC Plug

Optional Standard Straight 120 VAC Plug

Optional Straight 120 VAC Pass-through Plug

- CLEAN, COMPACT DESIGN
- STREAMLINED
- LOW PROFILE
- SIDE-EXITING CORDS
- PLUG & PLAY
- 6' AC CORD & PLUG (FLAT PLUG STANDARD)
- CUSTOMIZABLE CONFIGURATIONS AND FINISHES
- UL LISTED FOR MOUNTING IN FURNITURE
- 15A