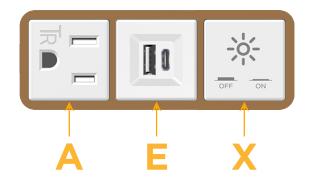

## Features:

| Module/Port Options: |                                          |
|----------------------|------------------------------------------|
| Α                    | Tamper Resistant AC Receptacle           |
| Е                    | USB-A & USB-C (20W)                      |
| M                    | Double USB-A (Fast Charging Ports - 18W) |
| Н                    | HDMI                                     |
| 6                    | CAT 6                                    |
| 12                   | RJ 12                                    |
| X                    | Switched AC                              |
| Υ                    | 3-Way Switch (Low Voltage)               |
| V                    | USB-C (45W High Speed Charging Port)     |
| S                    | USB-C (25W High Speed Charging Port)     |
| R                    | Switched AC (Rocker Switch)              |
| D                    | Dimmer Switch                            |

#### Specs: **Modules/Ports:**

- **Tamper Resistant AC Receptacle**
- USB-A & USB-C (20W)
- Switched AC

TOP