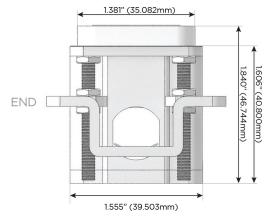

### AC POWER & DATA CONNECTIVITY SOLUTION

M-POWER-3TW-AEX-BZB

#### Specs: **Modules/Ports:**

- **Tamper Resistant AC Receptacle**
- USB-A & USB-C (20W)
- Switched AC

TOP