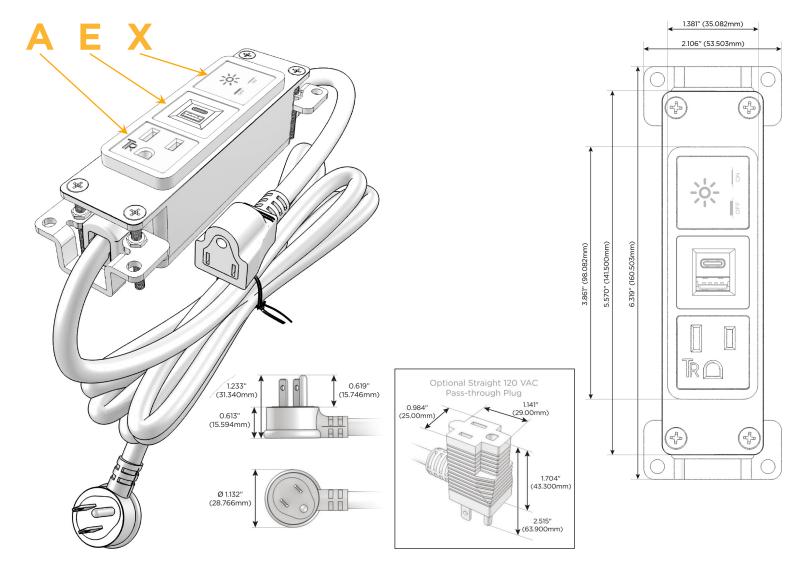

## Features:

| Module/Port Options: |                                          |
|----------------------|------------------------------------------|
| Α                    | Tamper Resistant AC Receptacle           |
| Е                    | USB-A & USB-C (20W)                      |
| M                    | Double USB-A (Fast Charging Ports - 18W) |
| Н                    | HDMI                                     |
| 6                    | CAT 6                                    |
| 12                   | RJ 12                                    |
| X                    | Switched AC                              |
| Υ                    | 3-Way Switch (Low Voltage)               |
| V                    | USB-C (45W High Speed Charging Port)     |
| S                    | USB-C (25W High Speed Charging Port)     |
| R                    | Switched AC (Rocker Switch)              |
| D                    | Dimmer Switch                            |

Supplied with Low Profile Flat 45° Angle 120 VAC

Optional Standard Straight 120 VAC Plug Optional Straight 120 VAC Pass-through Plug

- CLEAN, COMPACT DESIGN
- **STREAMLINED**
- LOW PROFILE
- SIDE-EXITING CORDS
- PLUG & PLAY
- 6' AC CORD & PLUG (FLAT PLUG STANDARD)
- **CUSTOMIZABLE CONFIGURATIONS AND FINISHES**
- **UL LISTED FOR MOUNTING IN FURNITURE**
- 15A

#### Specs: **Modules/Ports:**

- **Tamper Resistant AC Receptacle**
- USB-A & USB-C (20W)
- Switched AC

TOP