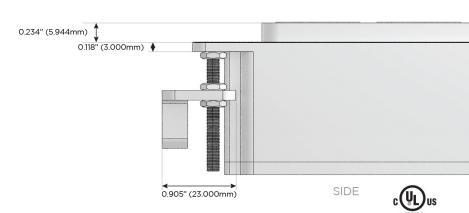

### AC POWER & DATA CONNECTIVITY SOLUTION

M-POWER-3TW-AEX-BZB

#### Specs: **Modules/Ports:**

- **Tamper Resistant AC Receptacle**
- USB-A & USB-C (20W)
- Switched AC

TOP