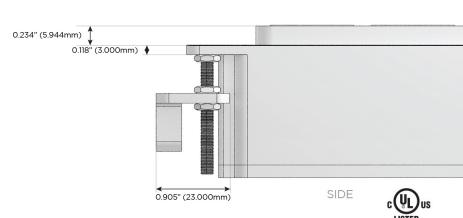

#### Plug:

Supplied with Low Profile Flat 45° Angle 120 VAC Plug

Optional Standard Straight 120 VAC Plug

Optional Straight 120 VAC Pass-through Plug

- CLEAN, COMPACT DESIGN
- **STREAMLINED**
- **LOW PROFILE**
- SIDE-EXITING CORDS
- **PLUG & PLAY**
- 6' AC CORD & PLUG (FLAT PLUG STANDARD)
- **CUSTOMIZABLE CONFIGURATIONS AND FINISHES**
- **UL LISTED FOR MOUNTING IN FURNITURE**
- 15A