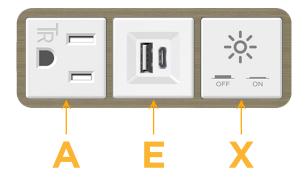

### **Modules/Ports:**

- A Tamper Resistant AC Receptacle
- E USB-A & USB-C (20W)
- X Switched AC

TOP