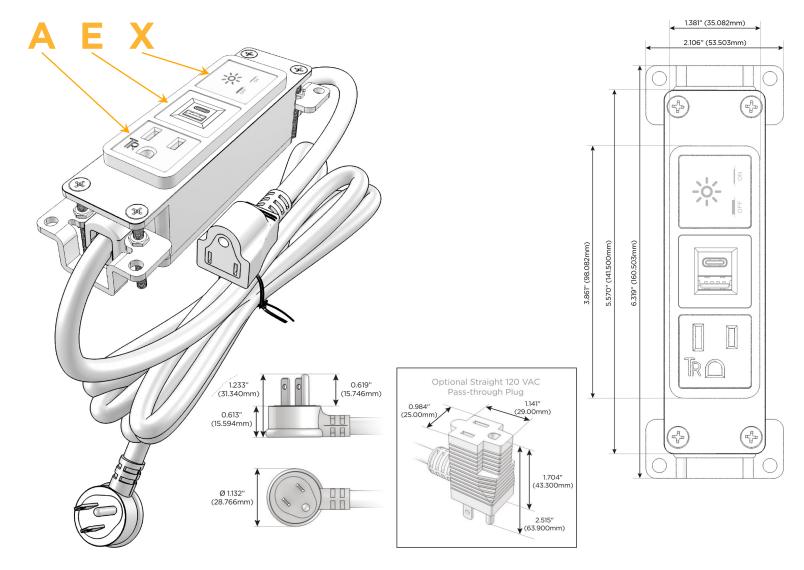

#### Plug:

Supplied with Low Profile Flat 45° Angle 120 VAC Plug

Optional Standard Straight 120 VAC Plug

Optional Straight 120 VAC Pass-through Plug

- CLEAN, COMPACT DESIGN
- **STREAMLINED**
- **LOW PROFILE**
- SIDE-EXITING CORDS
- **PLUG & PLAY**
- 6' AC CORD & PLUG (FLAT PLUG STANDARD)
- **CUSTOMIZABLE CONFIGURATIONS AND FINISHES**
- **UL LISTED FOR MOUNTING IN FURNITURE**
- 15A

### **Modules/Ports:**

- A Tamper Resistant AC Receptacle
- E USB-A & USB-C (20W)
- X Switched AC

TOP