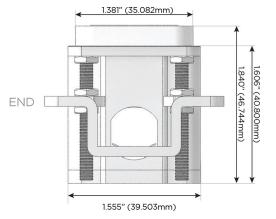

#### Plug:

Supplied with Low Profile Flat 45° Angle 120 VAC Plug

Optional Standard Straight 120 VAC Plug

Optional Straight 120 VAC Pass-through Plug

- CLEAN, COMPACT DESIGN
- **STREAMLINED**
- **LOW PROFILE**
- SIDE-EXITING CORDS
- **PLUG & PLAY**
- 6' AC CORD & PLUG (FLAT PLUG STANDARD)
- **CUSTOMIZABLE CONFIGURATIONS AND FINISHES**
- **UL LISTED FOR MOUNTING IN FURNITURE**
- 15A