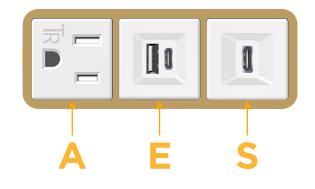

## Module/Port Options:

- A Tamper Resistant AC Receptacle
- E USB-A & USB-C (20W)
- M Double USB-A (Fast Charging Ports 18W)
- H HDMI
- 6 CAT 6
- 12 RJ 12
- X Switched AC
- Y 3-Way Switch (Low Voltage)
- V USB-C (45W High Speed Charging Port)
- S USB-C (25W High Speed Charging Port)
- R Switched AC (Rocker Switch)
- D Dimmer Switch