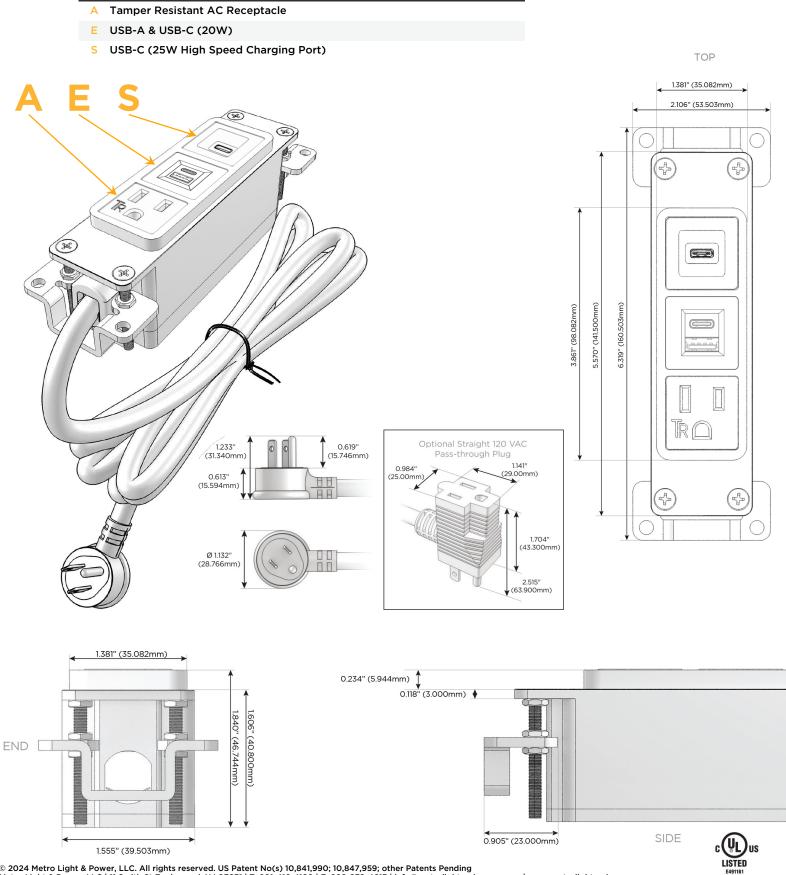

## Module/Port Options:

- A Tamper Resistant AC Receptacle
- E USB-A & USB-C (20W)
- M Double USB-A (Fast Charging Ports 18W)
- H HDMI
- 6 CAT 6
- 12 RJ 12
- X Switched AC
- Y 3-Way Switch (Low Voltage)
- V USB-C (45W High Speed Charging Port)
- S USB-C (25W High Speed Charging Port)
- R Switched AC (Rocker Switch)
- D Dimmer Switch

### Plug:

Supplied with Low Profile Flat 45° Angle 120 VAC Plug

**Optional Standard Straight 120 VAC Plug** 

Optional Straight 120 VAC Pass-through Plug

- CLEAN, COMPACT DESIGN
- STREAMLINED
- LOW PROFILE
- SIDE-EXITING CORDS
- PLUG & PLAY
- 6' AC CORD & PLUG (FLAT PLUG STANDARD)
- CUSTOMIZABLE CONFIGURATIONS AND FINISHES
- UL LISTED FOR MOUNTING IN FURNITURE
- 15A