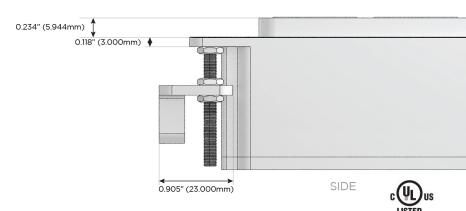

#### Plug:

Supplied with Low Profile Flat 45° Angle 120 VAC Plug

Optional Standard Straight 120 VAC Plug

Optional Straight 120 VAC Pass-through Plug

- · CLEAN, COMPACT DESIGN
- STREAMLINED
- LOW PROFILE
- SIDE-EXITING CORDS
- PLUG & PLAY
- 6' AC CORD & PLUG (FLAT PLUG STANDARD)
- CUSTOMIZABLE CONFIGURATIONS AND FINISHES
- UL LISTED FOR MOUNTING IN FURNITURE
- 15A