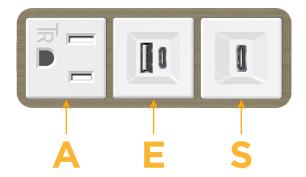

## **Module/Port Options:**

- A Tamper Resistant AC Receptacle
- E USB-A & USB-C (20W)
- M Double USB-A (Fast Charging Ports 18W)
- H HDMI
- 6 CAT 6
- 12 RJ 12
- X Switched AC
- Y 3-Way Switch (Low Voltage)
- V USB-C (45W High Speed Charging Port)
- S USB-C (25W High Speed Charging Port)
- R Switched AC (Rocker Switch)
- D Dimmer Switch

# Distributed by

Mormax Company, Inc.
8 Westchester Plaza

Elmsford, NY 10523

<u>&</u>

914-699-0101

sales@mormax.com mormax.com

Modules/Ports:

- A Tamper Resistant AC Receptacle
- E USB-A & USB-C (20W)
- S USB-C (25W High Speed Charging Port)