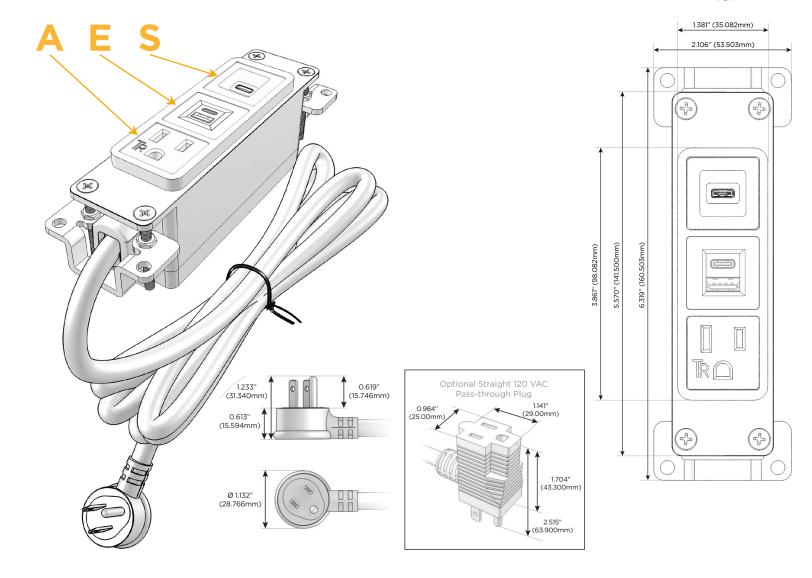

## **Module/Port Options:**

- A Tamper Resistant AC Receptacle
- E USB-A & USB-C (20W)
- M Double USB-A (Fast Charging Ports 18W)
- H HDMI
- 6 CAT 6
- 12 RJ 12
- X Switched AC
- Y 3-Way Switch (Low Voltage)
- V USB-C (45W High Speed Charging Port)
- S USB-C (25W High Speed Charging Port)
- R Switched AC (Rocker Switch)
- D Dimmer Switch

#### Plug:

Supplied with Low Profile Flat 45° Angle 120 VAC Plug

Optional Standard Straight 120 VAC Plug

Optional Straight 120 VAC Pass-through Plug

- · CLEAN, COMPACT DESIGN
- STREAMLINED
- LOW PROFILE
- SIDE-EXITING CORDS
- PLUG & PLAY
- 6' AC CORD & PLUG (FLAT PLUG STANDARD)
- CUSTOMIZABLE CONFIGURATIONS AND FINISHES
- UL LISTED FOR MOUNTING IN FURNITURE
- 15A

# Distributed by

Mormax Company, Inc.
8 Westchester Plaza

Elmsford, NY 10523

<u>&</u>

914-699-0101

sales@mormax.com mormax.com

Modules/Ports:

- A Tamper Resistant AC Receptacle
- E USB-A & USB-C (20W)
- S USB-C (25W High Speed Charging Port)