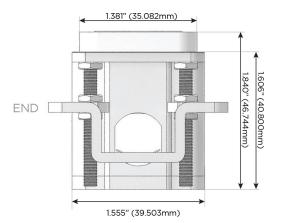

#### Plug:

Supplied with Low Profile Flat 45° Angle 120 VAC Plug

Optional Standard Straight 120 VAC Plug

Optional Straight 120 VAC Pass-through Plug

- · CLEAN, COMPACT DESIGN
- STREAMLINED
- LOW PROFILE
- SIDE-EXITING CORDS
- PLUG & PLAY
- 6' AC CORD & PLUG (FLAT PLUG STANDARD)
- CUSTOMIZABLE CONFIGURATIONS AND FINISHES
- UL LISTED FOR MOUNTING IN FURNITURE
- 15A