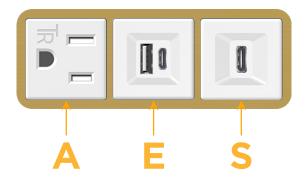

## **Module/Port Options:**

- A Tamper Resistant AC Receptacle
- E USB-A & USB-C (20W)
- M Double USB-A (Fast Charging Ports 18W)
- H HDMI
- 6 CAT 6
- 12 RJ 12
- X Switched AC
- Y 3-Way Switch (Low Voltage)
- V USB-C (45W High Speed Charging Port)
- S USB-C (25W High Speed Charging Port)
- R Switched AC (Rocker Switch)
- D Dimmer Switch

## **Modules/Ports:**

- **Tamper Resistant AC Receptacle**
- USB-A & USB-C (20W)
- USB-C (25W High Speed Charging Port)

0.619" 1.233' (15.746mm) (15.594mm) Ø 1.132" (28.766mm)