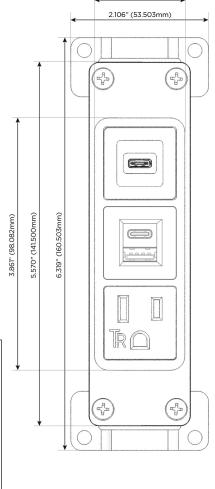

## **Module/Port Options:**

- A Tamper Resistant AC Receptacle
- E USB-A & USB-C (20W)
- M Double USB-A (Fast Charging Ports 18W)
- H HDMI
- 6 CAT 6
- 12 RJ 12
- X Switched AC
- Y 3-Way Switch (Low Voltage)
- V USB-C (45W High Speed Charging Port)
- S USB-C (25W High Speed Charging Port)
- R Switched AC (Rocker Switch)
- D Dimmer Switch

## **Modules/Ports:**

- **Tamper Resistant AC Receptacle**
- USB-A & USB-C (20W)
- USB-C (25W High Speed Charging Port)

0.619" 1.233' (15.746mm) (15.594mm) Ø 1.132" (28.766mm)