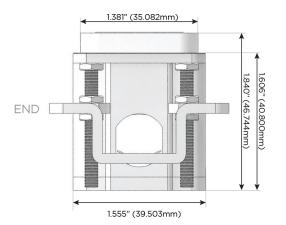

h)
- D Dimmer Switch

#### Plug:

Supplied with Low Profile Flat 45° Angle 120 VAC Plug

Optional Standard Straight 120 VAC Plug

Optional Straight 120 VAC Pass-through Plug

- CLEAN, COMPACT DESIGN
- STREAMLINED
- LOW PROFILE
- SIDE-EXITING CORDS
- PLUG & PLAY
- 6' AC CORD & PLUG (FLAT PLUG STANDARD)
- CUSTOMIZABLE CONFIGURATIONS AND FINISHES
- UL LISTED FOR MOUNTING IN FURNITURE
- 15A





#### AC POWER & DATA CONNECTIVITY SOLUTION

M-POWER-3TW-AES-BR4B

Specs:

Distributed by



Mormax Company, Inc.

914-699-0101

mormax.com

sales@mormax.com

8 Westchester Plaza Elmsford, NY 10523

TOP

1.381" (35.082mm)

## **Modules/Ports:**

- **Tamper Resistant AC Receptacle**
- USB-A & USB-C (20W)
- USB-C (25W High Speed Charging Port)

0.619" 1.233' (15.746mm) (15.594mm) Ø 1.132" (28.766mm)