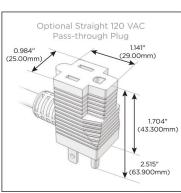

#### Plug:

Supplied with Low Profile Flat 45° Angle 120 VAC Plug

Optional Standard Straight 120 VAC Plug

Optional Straight 120 VAC Pass-through Plug

- CLEAN, COMPACT DESIGN
- STREAMLINED
- LOW PROFILE
- SIDE-EXITING CORDS
- PLUG & PLAY
- 6' AC CORD & PLUG (FLAT PLUG STANDARD)
- CUSTOMIZABLE CONFIGURATIONS AND FINISHES
- UL LISTED FOR MOUNTING IN FURNITURE
- 15A