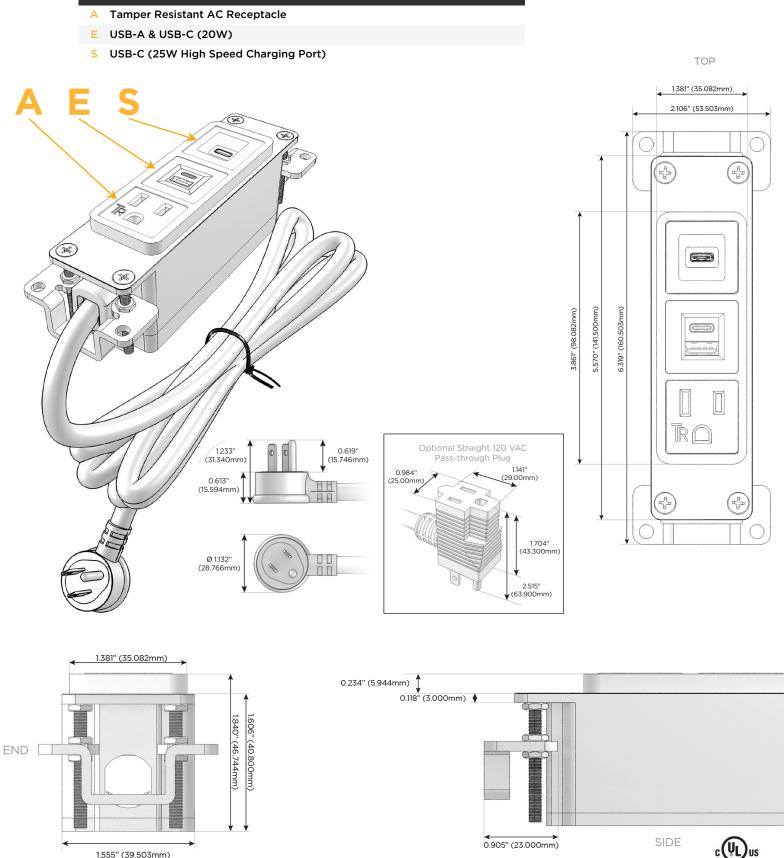

### Module/Port Options:

- A Tamper Resistant AC Receptacle
- E USB-A & USB-C (20W)
- M Double USB-A (Fast Charging Ports 18W)
- H HDMI
- 6 CAT 6
- 12 RJ 12
- X Switched AC
- Y 3-Way Switch (Low Voltage)
- V USB-C (45W High Speed Charging Port)
- S USB-C (25W High Speed Charging Port)
- R Switched AC (Rocker Switch)
- D Dimmer Switch

#### Plug:

Supplied with Low Profile Flat 45° Angle 120 VAC Plug

Optional Standard Straight 120 VAC Plug

Optional Straight 120 VAC Pass-through Plug

- CLEAN, COMPACT DESIGN
- STREAMLINED
- LOW PROFILE
- SIDE-EXITING CORDS
- PLUG & PLAY
- 6' AC CORD & PLUG (FLAT PLUG STANDARD)
- CUSTOMIZABLE CONFIGURATIONS AND FINISHES
- UL LISTED FOR MOUNTING IN FURNITURE
- 15A

## AC POWER & DATA CONNECTIVITY SOLUTION

Modules/Ports:

M-POWER-3TW-AES-BB

Specs:

 $\square$ 

Mormax Company, Inc. 8 Westchester Plaza Elmsford, NY 10523

C 914-699-0101 sales@mormax.com mormax.com

© 2024 Metro Light & Power, LLC. All rights reserved. US Patent No(s) 10,841,990; 10,847,959; other Patents Pending Metro Light & Power, LLC | 11 Smith St Englewood, NJ 07631 | T: 201-416-4160 | F: 208-979-4613 | info@metrolightandpower.com | www.metrolightandpower.com