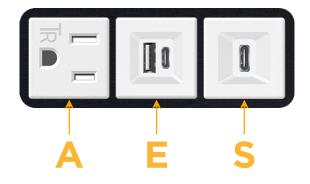

### Module/Port Options:

- A Tamper Resistant AC Receptacle
- E USB-A & USB-C (20W)
- M Double USB-A (Fast Charging Ports 18W)
- H HDMI
- 6 CAT 6
- 12 RJ 12
- X Switched AC
- Y 3-Way Switch (Low Voltage)
- V USB-C (45W High Speed Charging Port)
- S USB-C (25W High Speed Charging Port)
- R Switched AC (Rocker Switch)
- D Dimmer Switch