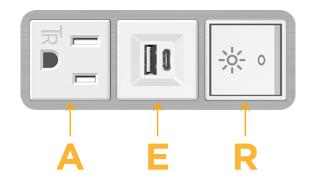

## Module/Port Options:

- A Tamper Resistant AC Receptacle
- E USB-A & USB-C (20W)
- M Double USB-A (Fast Charging Ports 18W)
- H HDMI
- 6 CAT 6
- 12 RJ 12
- X Switched AC
- Y 3-Way Switch (Low Voltage)
- V USB-C (45W High Speed Charging Port)
- S USB-C (25W High Speed Charging Port)
- R Switched AC (Rocker Switch)
- D Dimmer Switch