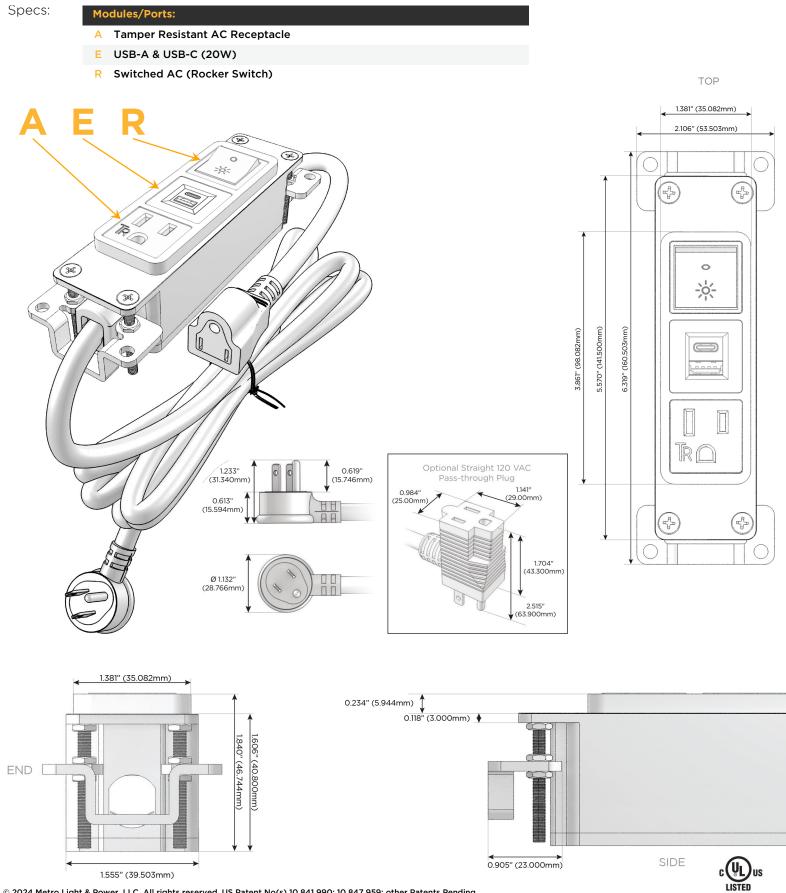

### Module/Port Options:

- A Tamper Resistant AC Receptacle
- E USB-A & USB-C (20W)
- M Double USB-A (Fast Charging Ports 18W)
- H HDMI
- 6 CAT 6
- 12 RJ 12
- X Switched AC
- Y 3-Way Switch (Low Voltage)
- V USB-C (45W High Speed Charging Port)
- S USB-C (25W High Speed Charging Port)
- R Switched AC (Rocker Switch)
- D Dimmer Switch

### Plug:

Supplied with Low Profile Flat 45° Angle 120 VAC Plug

**Optional Standard Straight 120 VAC Plug** 

Optional Straight 120 VAC Pass-through Plug

- CLEAN, COMPACT DESIGN
- STREAMLINED
- LOW PROFILE
- SIDE-EXITING CORDS
- PLUG & PLAY
- 6' AC CORD & PLUG (FLAT PLUG STANDARD)
- CUSTOMIZABLE CONFIGURATIONS AND FINISHES
- UL LISTED FOR MOUNTING IN FURNITURE
- 15A