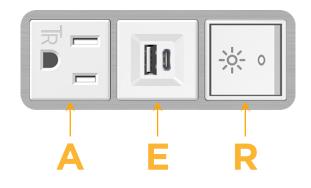

### Module/Port Options:

- A Tamper Resistant AC Receptacle
- E USB-A & USB-C (20W)
- M Double USB-A (Fast Charging Ports 18W)
- H HDMI
- 6 CAT 6
- 12 RJ 12
- X Switched AC
- Y 3-Way Switch (Low Voltage)
- V USB-C (45W High Speed Charging Port)
- S USB-C (25W High Speed Charging Port)
- R Switched AC (Rocker Switch)
- D Dimmer Switch