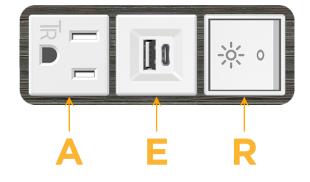

### Module/Port Options:

- A Tamper Resistant AC Receptacle
- E USB-A & USB-C (20W)
- M Double USB-A (Fast Charging Ports 18W)
- H HDMI
- 6 CAT 6
- 12 RJ 12
- X Switched AC
- Y 3-Way Switch (Low Voltage)
- V USB-C (45W High Speed Charging Port)
- S USB-C (25W High Speed Charging Port)
- R Switched AC (Rocker Switch)
- D Dimmer Switch