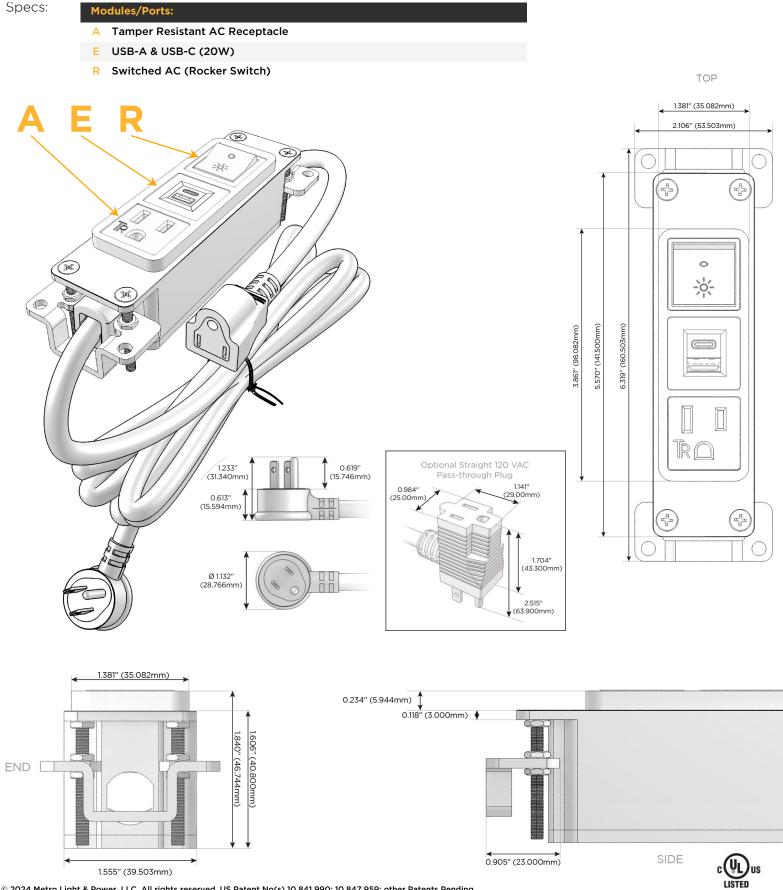

### Module/Port Options:

- A Tamper Resistant AC Receptacle
- E USB-A & USB-C (20W)
- M Double USB-A (Fast Charging Ports 18W)
- H HDMI
- 6 CAT 6
- 12 RJ 12
- X Switched AC
- Y 3-Way Switch (Low Voltage)
- V USB-C (45W High Speed Charging Port)
- S USB-C (25W High Speed Charging Port)
- R Switched AC (Rocker Switch)
- D Dimmer Switch

### Plug:

Supplied with Low Profile Flat 45° Angle 120 VAC Plug

Optional Standard Straight 120 VAC Plug

Optional Straight 120 VAC Pass-through Plug

- CLEAN, COMPACT DESIGN
- STREAMLINED
- LOW PROFILE
- SIDE-EXITING CORDS
- PLUG & PLAY
- 6' AC CORD & PLUG (FLAT PLUG STANDARD)
- CUSTOMIZABLE CONFIGURATIONS AND FINISHES
- UL LISTED FOR MOUNTING IN FURNITURE
- 15A