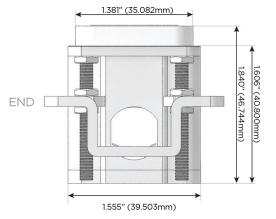

ing Port)
- S USB-C (25W High Speed Charging Port)
- R Switched AC (Rocker Switch)
- D Dimmer Switch

### Plug:

Supplied with Low Profile Flat 45° Angle 120 VAC Plug

Optional Standard Straight 120 VAC Plug

Optional Straight 120 VAC Pass-through Plug

- · CLEAN, COMPACT DESIGN
- STREAMLINED
- LOW PROFILE
- SIDE-EXITING CORDS
- PLUG & PLAY
- 6' AC CORD & PLUG (FLAT PLUG STANDARD)
- CUSTOMIZABLE CONFIGURATIONS AND FINISHES
- UL LISTED FOR MOUNTING IN FURNITURE
- 15A





#### AC POWER & DATA CONNECTIVITY SOLUTION

M-POWER-3TW-AER-BZ5AAB

Specs:

# Distributed by



Mormax Company, Inc.
8 Westchester Plaza

Elmsford, NY 10523

**&**<

914-699-0101

sales@mormax.com mormax.com

Modules/Ports:

- A Tamper Resistant AC Receptacle
- E USB-A & USB-C (20W)
- R Switched AC (Rocker Switch)

TOP