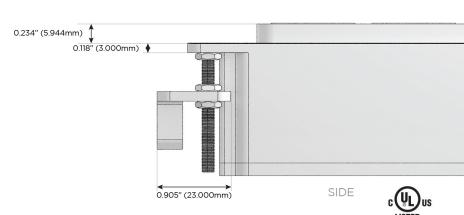

g Port)
- S USB-C (25W High Speed Charging Port)
- R Switched AC (Rocker Switch)
- D Dimmer Switch

### Plug:

Supplied with Low Profile Flat 45° Angle 120 VAC Plug

Optional Standard Straight 120 VAC Plug

Optional Straight 120 VAC Pass-through Plug

- · CLEAN, COMPACT DESIGN
- STREAMLINED
- LOW PROFILE
- SIDE-EXITING CORDS
- PLUG & PLAY
- 6' AC CORD & PLUG (FLAT PLUG STANDARD)
- CUSTOMIZABLE CONFIGURATIONS AND FINISHES
- UL LISTED FOR MOUNTING IN FURNITURE
- 15A





#### AC POWER & DATA CONNECTIVITY SOLUTION

M-POWER-3TW-AER-BZ5AAB

Specs:

# Distributed by



Mormax Company, Inc.
8 Westchester Plaza

Elmsford, NY 10523

**&**<

914-699-0101

sales@mormax.com mormax.com

Modules/Ports:

- A Tamper Resistant AC Receptacle
- E USB-A & USB-C (20W)
- R Switched AC (Rocker Switch)

TOP