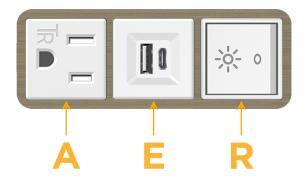

## **Module/Port Options:**

- A Tamper Resistant AC Receptacle
- E USB-A & USB-C (20W)
- M Double USB-A (Fast Charging Ports 18W)
- H HDMI
- 6 CAT 6
- 12 RJ 12
- X Switched AC
- Y 3-Way Switch (Low Voltage)
- V USB-C (45W High Speed Charging Port)
- S USB-C (25W High Speed Charging Port)
- R Switched AC (Rocker Switch)
- D Dimmer Switch

# Distributed by

Mormax Company, Inc.
8 Westchester Plaza

Elmsford, NY 10523

**&**<

914-699-0101

sales@mormax.com mormax.com

Modules/Ports:

- A Tamper Resistant AC Receptacle
- E USB-A & USB-C (20W)
- R Switched AC (Rocker Switch)