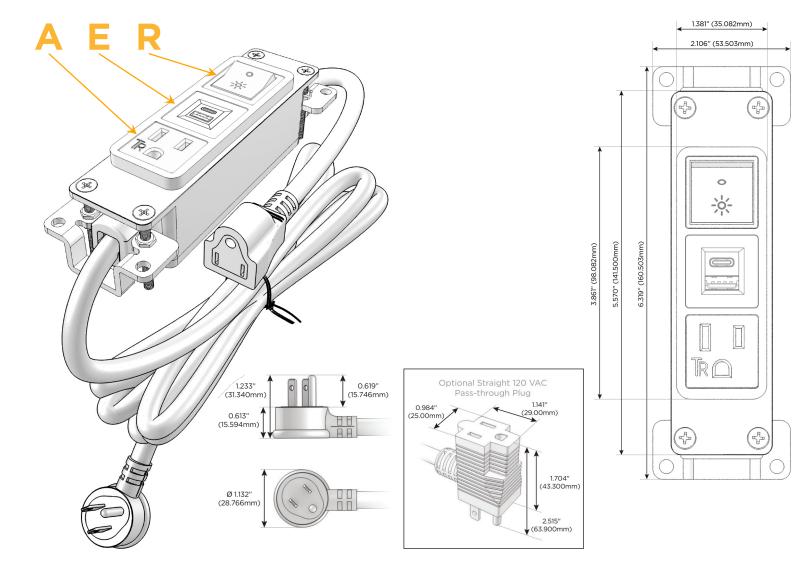

### Plug:

Supplied with Low Profile Flat 45° Angle 120 VAC Plug

Optional Standard Straight 120 VAC Plug

Optional Straight 120 VAC Pass-through Plug

- · CLEAN, COMPACT DESIGN
- STREAMLINED
- LOW PROFILE
- SIDE-EXITING CORDS
- PLUG & PLAY
- 6' AC CORD & PLUG (FLAT PLUG STANDARD)
- CUSTOMIZABLE CONFIGURATIONS AND FINISHES
- UL LISTED FOR MOUNTING IN FURNITURE
- 15A

#### AC POWER & DATA CONNECTIVITY SOLUTION

M-POWER-3TW-AER-BZ5AAB

Specs:

# Distributed by

Mormax Company, Inc.
8 Westchester Plaza

Elmsford, NY 10523

**&**<

914-699-0101

sales@mormax.com mormax.com

Modules/Ports:

- A Tamper Resistant AC Receptacle
- E USB-A & USB-C (20W)
- R Switched AC (Rocker Switch)