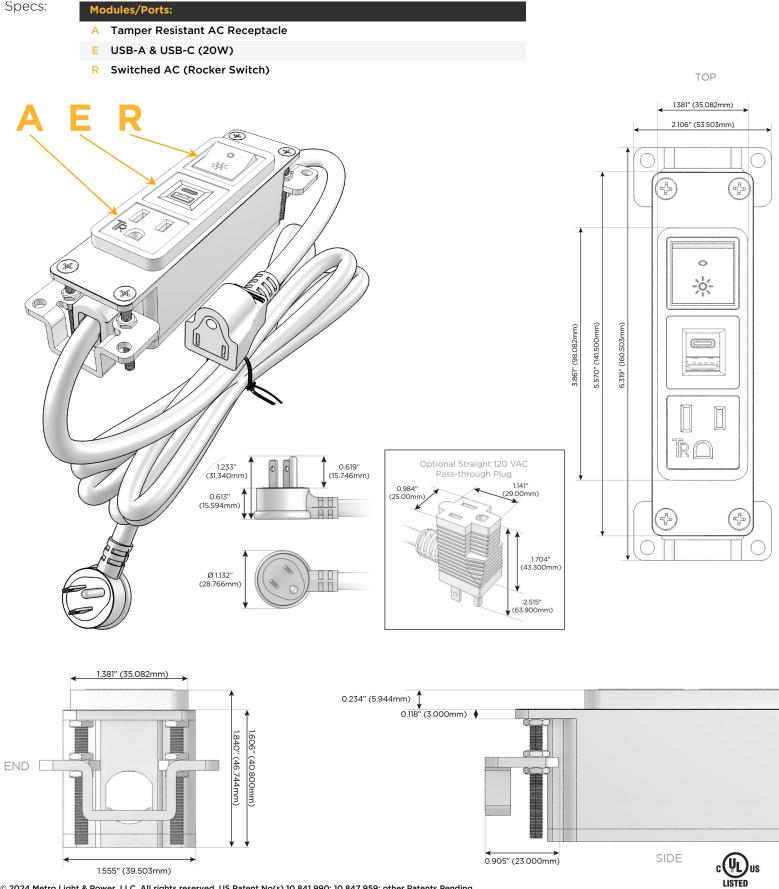

### Module/Port Options:

- A Tamper Resistant AC Receptacle
- E USB-A & USB-C (20W)
- M Double USB-A (Fast Charging Ports 18W)
- H HDMI
- 6 CAT 6
- 12 RJ 12
- X Switched AC
- Y 3-Way Switch (Low Voltage)
- V USB-C (45W High Speed Charging Port)
- S USB-C (25W High Speed Charging Port)
- R Switched AC (Rocker Switch)
- D Dimmer Switch

#### Plug:

Supplied with Low Profile Flat 45° Angle 120 VAC Plug

**Optional Standard Straight 120 VAC Plug** 

Optional Straight 120 VAC Pass-through Plug

- CLEAN, COMPACT DESIGN
- STREAMLINED
- LOW PROFILE
- SIDE-EXITING CORDS
- PLUG & PLAY
- 6' AC CORD & PLUG (FLAT PLUG STANDARD)
- CUSTOMIZABLE CONFIGURATIONS AND FINISHES
- UL LISTED FOR MOUNTING IN FURNITURE
- 15A