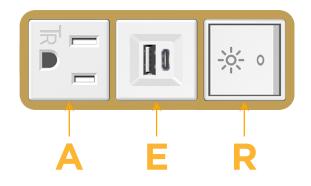

### Module/Port Options:

- A Tamper Resistant AC Receptacle
- E USB-A & USB-C (20W)
- M Double USB-A (Fast Charging Ports 18W)
- H HDMI
- 6 CAT 6
- 12 RJ 12
- X Switched AC
- Y 3-Way Switch (Low Voltage)
- V USB-C (45W High Speed Charging Port)
- S USB-C (25W High Speed Charging Port)
- R Switched AC (Rocker Switch)
- D Dimmer Switch