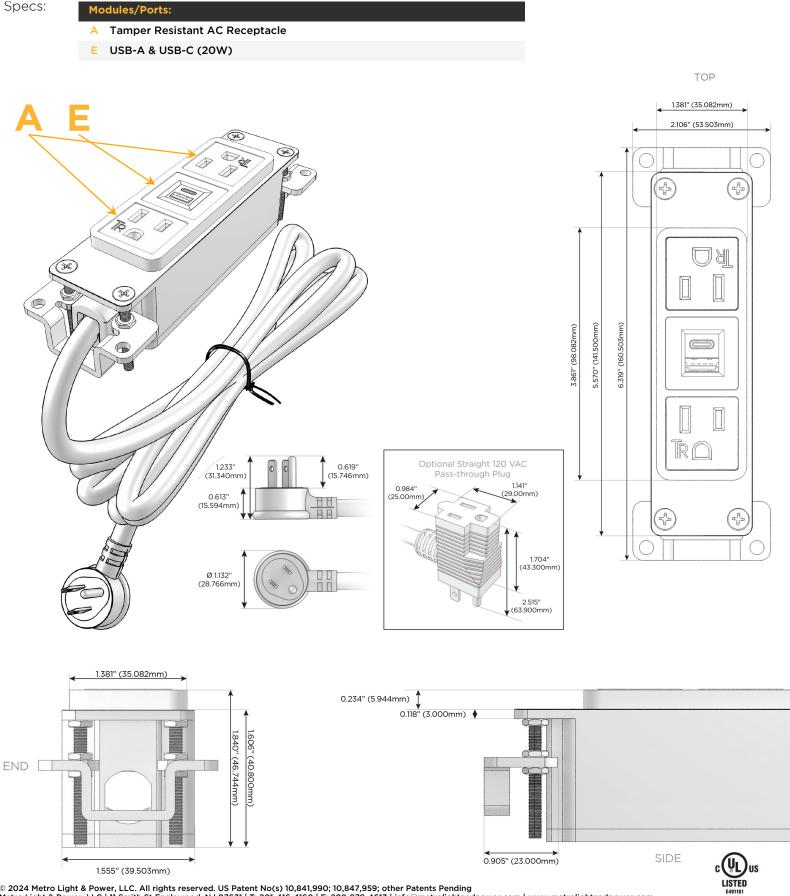

## Module/Port Options:

- A Tamper Resistant AC Receptacle
- E USB-A & USB-C (20W)
- M Double USB-A (Fast Charging Ports 18W)
- H HDMI
- 6 CAT 6
- 12 RJ 12
- X Switched AC
- Y 3-Way Switch (Low Voltage)
- V USB-C (45W High Speed Charging Port)
- S USB-C (25W High Speed Charging Port)
- R Switched AC (Rocker Switch)
- D Dimmer Switch

### Plug:

Supplied with Low Profile Flat 45° Angle 120 VAC Plug

**Optional Standard Straight 120 VAC Plug** 

Optional Straight 120 VAC Pass-through Plug

- CLEAN, COMPACT DESIGN
- STREAMLINED
- LOW PROFILE
- SIDE-EXITING CORDS
- PLUG & PLAY
- 6' AC CORD & PLUG (FLAT PLUG STANDARD)
- CUSTOMIZABLE CONFIGURATIONS AND FINISHES
- UL LISTED FOR MOUNTING IN FURNITURE
- 15A