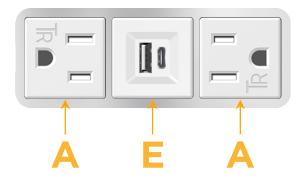

## Module/Port Options:

- A Tamper Resistant AC Receptacle
- E USB-A & USB-C (20W)
- M Double USB-A (Fast Charging Ports 18W)
- H HDMI
- 6 CAT 6
- 12 RJ 12
- X Switched AC
- Y 3-Way Switch (Low Voltage)
- V USB-C (45W High Speed Charging Port)
- S USB-C (25W High Speed Charging Port)
- R Switched AC (Rocker Switch)
- D Dimmer Switch