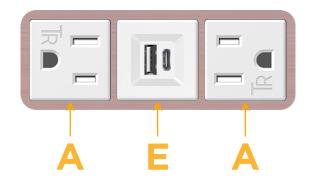

## Module/Port Options:

- A Tamper Resistant AC Receptacle
- E USB-A & USB-C (20W)
- M Double USB-A (Fast Charging Ports 18W)
- H HDMI
- 6 CAT 6
- 12 RJ 12
- X Switched AC
- Y 3-Way Switch (Low Voltage)
- V USB-C (45W High Speed Charging Port)
- S USB-C (25W High Speed Charging Port)
- R Switched AC (Rocker Switch)
- D Dimmer Switch