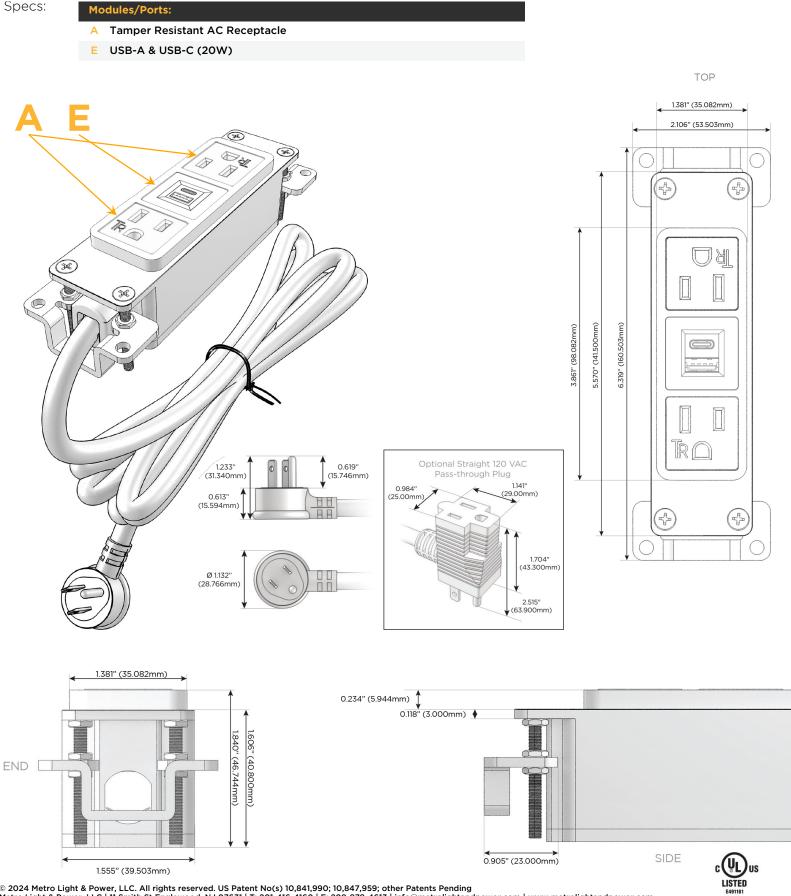

#### Module/Port Options:

- A Tamper Resistant AC Receptacle
- E USB-A & USB-C (20W)
- M Double USB-A (Fast Charging Ports 18W)
- H HDMI
- 6 CAT 6
- 12 RJ 12
- X Switched AC
- Y 3-Way Switch (Low Voltage)
- V USB-C (45W High Speed Charging Port)
- S USB-C (25W High Speed Charging Port)
- R Switched AC (Rocker Switch)
- D Dimmer Switch

#### Plug:

Supplied with Low Profile Flat 45° Angle 120 VAC Plug

Optional Standard Straight 120 VAC Plug

Optional Straight 120 VAC Pass-through Plug

- CLEAN, COMPACT DESIGN
- STREAMLINED
- LOW PROFILE
- SIDE-EXITING CORDS
- PLUG & PLAY
- 6' AC CORD & PLUG (FLAT PLUG STANDARD)
- CUSTOMIZABLE CONFIGURATIONS AND FINISHES
- UL LISTED FOR MOUNTING IN FURNITURE
- 15A