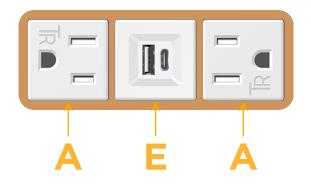

#### Module/Port Options:

- A Tamper Resistant AC Receptacle
- E USB-A & USB-C (20W)
- M Double USB-A (Fast Charging Ports 18W)
- H HDMI
- 6 CAT 6
- 12 RJ 12
- X Switched AC
- Y 3-Way Switch (Low Voltage)
- V USB-C (45W High Speed Charging Port)
- S USB-C (25W High Speed Charging Port)
- R Switched AC (Rocker Switch)
- D Dimmer Switch