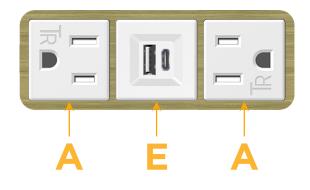

## Module/Port Options:

- A Tamper Resistant AC Receptacle
- E USB-A & USB-C (20W)
- M Double USB-A (Fast Charging Ports 18W)
- H HDMI
- 6 CAT 6
- 12 RJ 12
- X Switched AC
- Y 3-Way Switch (Low Voltage)
- V USB-C (45W High Speed Charging Port)
- S USB-C (25W High Speed Charging Port)
- R Switched AC (Rocker Switch)
- D Dimmer Switch