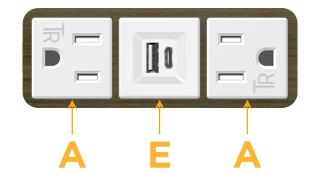

## Module/Port Options:

- A Tamper Resistant AC Receptacle
- E USB-A & USB-C (20W)
- M Double USB-A (Fast Charging Ports 18W)
- H HDMI
- 6 CAT 6
- 12 RJ 12
- X Switched AC
- Y 3-Way Switch (Low Voltage)
- V USB-C (45W High Speed Charging Port)
- S USB-C (25W High Speed Charging Port)
- R Switched AC (Rocker Switch)
- D Dimmer Switch