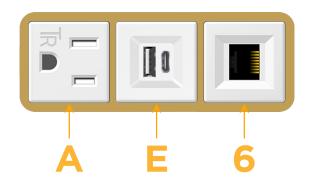

### Module/Port Options:

- A Tamper Resistant AC Receptacle
- E USB-A & USB-C (20W)
- M Double USB-A (Fast Charging Ports 18W)
- H HDMI
- 6 CAT 6
- 12 RJ 12
- X Switched AC
- Y 3-Way Switch (Low Voltage)
- V USB-C (45W High Speed Charging Port)
- S USB-C (25W High Speed Charging Port)
- R Switched AC (Rocker Switch)
- D Dimmer Switch