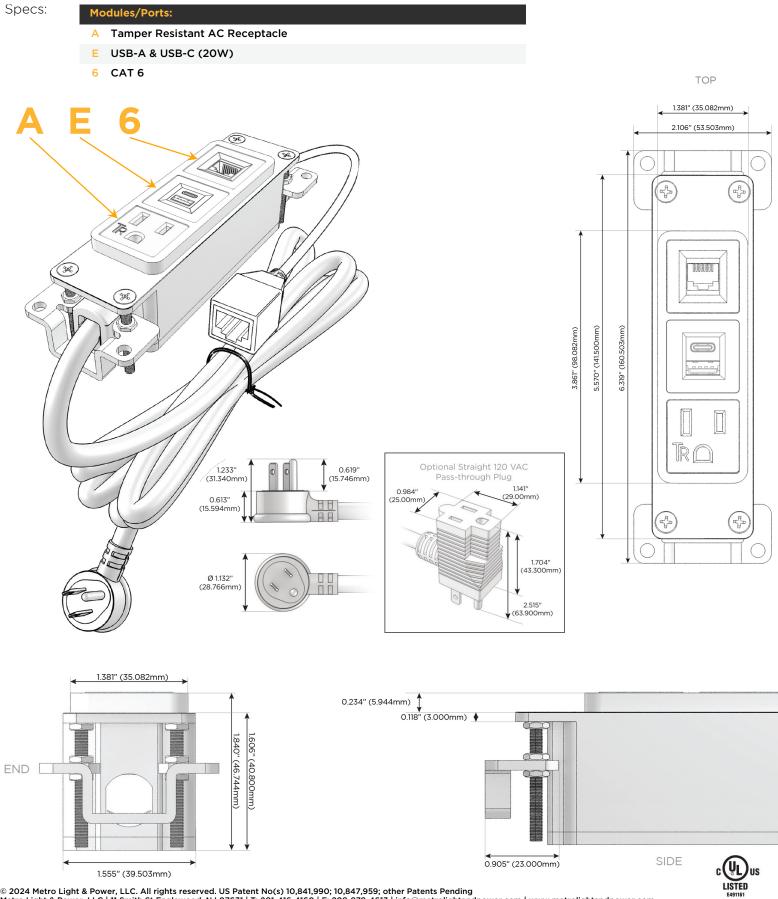

### Module/Port Options:

- A Tamper Resistant AC Receptacle
- E USB-A & USB-C (20W)
- M Double USB-A (Fast Charging Ports 18W)
- H HDMI
- 6 CAT 6
- 12 RJ 12
- X Switched AC
- Y 3-Way Switch (Low Voltage)
- V USB-C (45W High Speed Charging Port)
- S USB-C (25W High Speed Charging Port)
- R Switched AC (Rocker Switch)
- D Dimmer Switch

#### Plug:

Supplied with Low Profile Flat 45° Angle 120 VAC Plug

Optional Standard Straight 120 VAC Plug

Optional Straight 120 VAC Pass-through Plug

- CLEAN, COMPACT DESIGN
- STREAMLINED
- LOW PROFILE
- SIDE-EXITING CORDS
- PLUG & PLAY
- 6' AC CORD & PLUG (FLAT PLUG STANDARD)
- CUSTOMIZABLE CONFIGURATIONS AND FINISHES
- UL LISTED FOR MOUNTING IN FURNITURE
- 15A