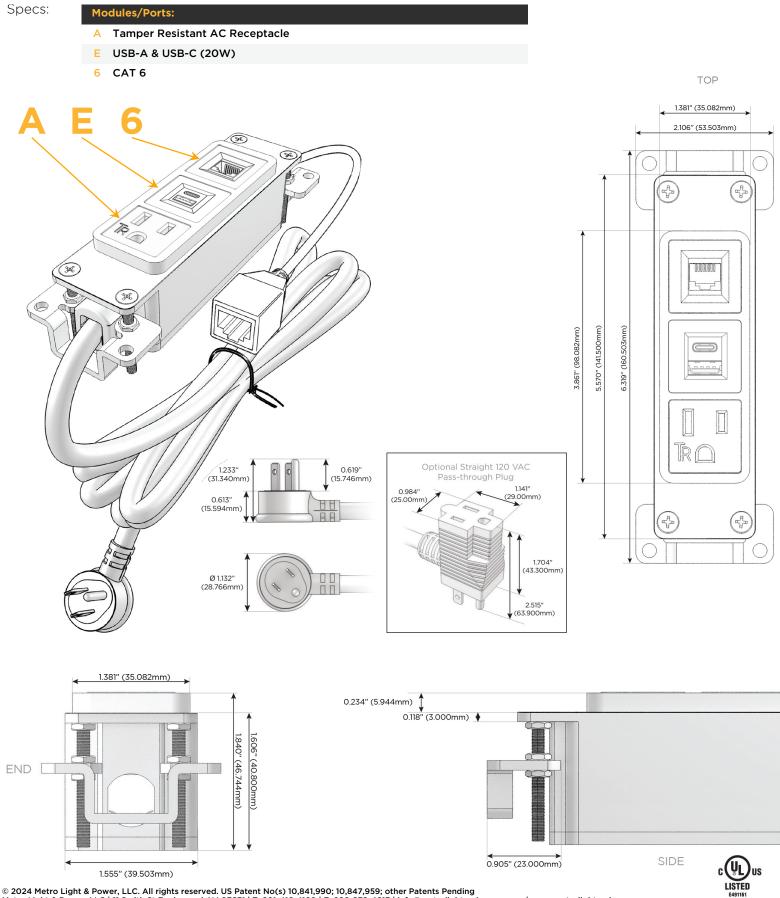

#### Module/Port Options:

- A Tamper Resistant AC Receptacle
- E USB-A & USB-C (20W)
- M Double USB-A (Fast Charging Ports 18W)
- H HDMI
- 6 CAT 6
- 12 RJ 12
- X Switched AC
- Y 3-Way Switch (Low Voltage)
- V USB-C (45W High Speed Charging Port)
- S USB-C (25W High Speed Charging Port)
- R Switched AC (Rocker Switch)
- D Dimmer Switch

#### Plug:

Supplied with Low Profile Flat 45° Angle 120 VAC Plug

**Optional Standard Straight 120 VAC Plug** 

Optional Straight 120 VAC Pass-through Plug

- CLEAN, COMPACT DESIGN
- STREAMLINED
- LOW PROFILE
- SIDE-EXITING CORDS
- PLUG & PLAY
- 6' AC CORD & PLUG (FLAT PLUG STANDARD)
- CUSTOMIZABLE CONFIGURATIONS AND FINISHES
- UL LISTED FOR MOUNTING IN FURNITURE
- 15A