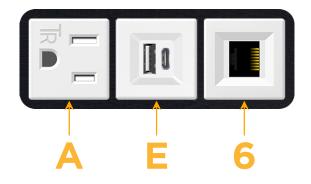

#### Module/Port Options:

- A Tamper Resistant AC Receptacle
- E USB-A & USB-C (20W)
- M Double USB-A (Fast Charging Ports 18W)
- H HDMI
- 6 CAT 6
- 12 RJ 12
- X Switched AC
- Y 3-Way Switch (Low Voltage)
- V USB-C (45W High Speed Charging Port)
- S USB-C (25W High Speed Charging Port)
- R Switched AC (Rocker Switch)
- D Dimmer Switch