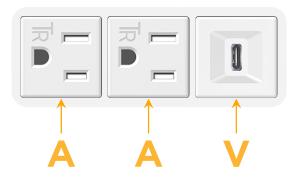

### Module/Port Options:

- A Tamper Resistant AC Receptacle
- E USB-A & USB-C (20W)
- M Double USB-A (Fast Charging Ports 18W)
- H HDMI
- 6 CAT 6
- 12 RJ 12
- X Switched AC
- Y 3-Way Switch (Low Voltage)
- V USB-C (45W High Speed Charging Port)
- S USB-C (25W High Speed Charging Port)
- R Switched AC (Rocker Switch)
- D Dimmer Switch