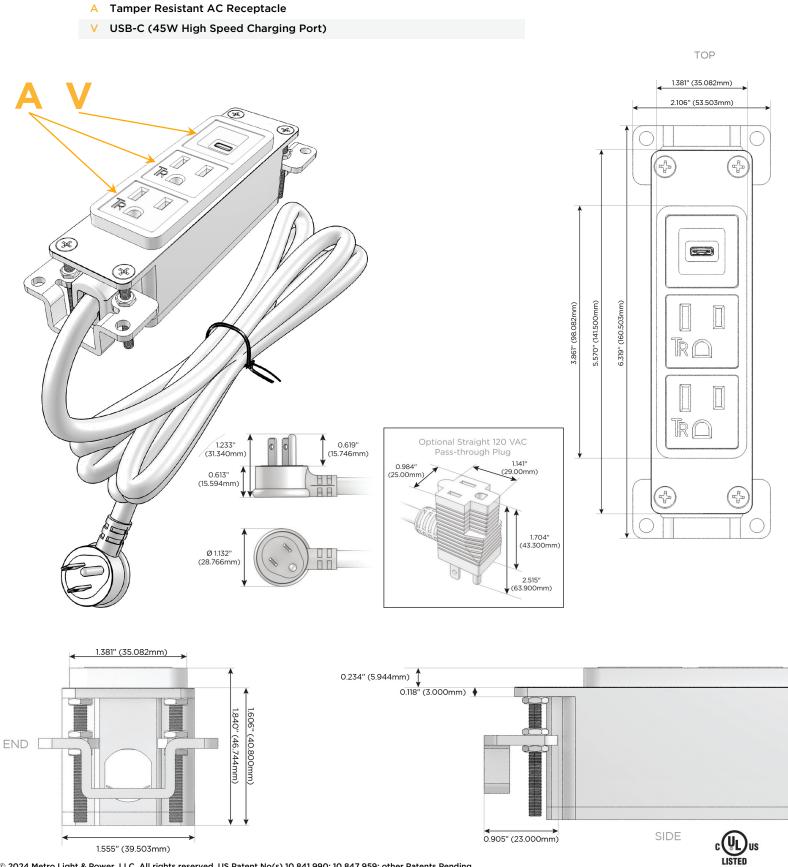

### Module/Port Options:

- A Tamper Resistant AC Receptacle
- E USB-A & USB-C (20W)
- M Double USB-A (Fast Charging Ports 18W)
- H HDMI
- 6 CAT 6
- 12 RJ 12
- X Switched AC
- Y 3-Way Switch (Low Voltage)
- V USB-C (45W High Speed Charging Port)
- S USB-C (25W High Speed Charging Port)
- R Switched AC (Rocker Switch)
- D Dimmer Switch

#### Plug:

Supplied with Low Profile Flat 45° Angle 120 VAC Plug

**Optional Standard Straight 120 VAC Plug** 

Optional Straight 120 VAC Pass-through Plug

- CLEAN, COMPACT DESIGN
- STREAMLINED
- LOW PROFILE
- SIDE-EXITING CORDS
- PLUG & PLAY
- 6' AC CORD & PLUG (FLAT PLUG STANDARD)
- CUSTOMIZABLE CONFIGURATIONS AND FINISHES
- UL LISTED FOR MOUNTING IN FURNITURE
- 15A