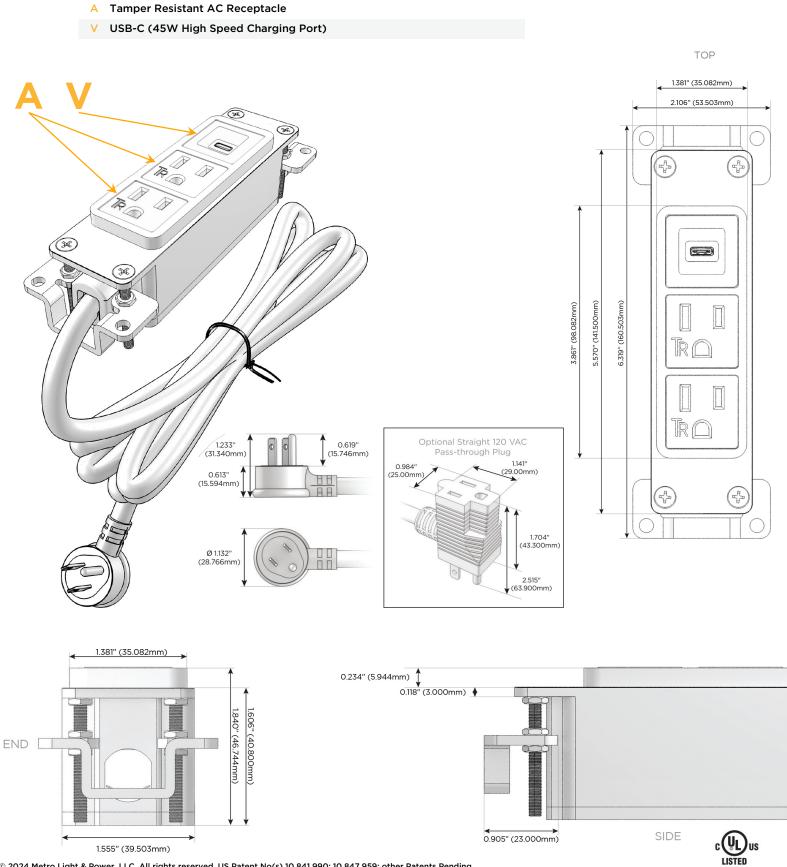

### Module/Port Options:

- A Tamper Resistant AC Receptacle
- E USB-A & USB-C (20W)
- M Double USB-A (Fast Charging Ports 18W)
- H HDMI
- 6 CAT 6
- 12 RJ 12
- X Switched AC
- Y 3-Way Switch (Low Voltage)
- V USB-C (45W High Speed Charging Port)
- S USB-C (25W High Speed Charging Port)
- R Switched AC (Rocker Switch)
- D Dimmer Switch

#### Plug:

Supplied with Low Profile Flat 45° Angle 120 VAC Plug

**Optional Standard Straight 120 VAC Plug** 

Optional Straight 120 VAC Pass-through Plug

- CLEAN, COMPACT DESIGN
- STREAMLINED
- LOW PROFILE
- SIDE-EXITING CORDS
- PLUG & PLAY
- 6' AC CORD & PLUG (FLAT PLUG STANDARD)
- CUSTOMIZABLE CONFIGURATIONS AND FINISHES
- UL LISTED FOR MOUNTING IN FURNITURE
- 15A