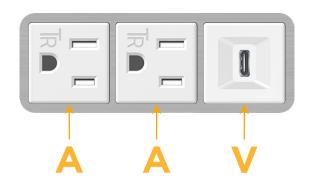

### Module/Port Options:

- A Tamper Resistant AC Receptacle
- E USB-A & USB-C (20W)
- M Double USB-A (Fast Charging Ports 18W)
- H HDMI
- 6 CAT 6
- 12 RJ 12
- X Switched AC
- Y 3-Way Switch (Low Voltage)
- V USB-C (45W High Speed Charging Port)
- S USB-C (25W High Speed Charging Port)
- R Switched AC (Rocker Switch)
- D Dimmer Switch