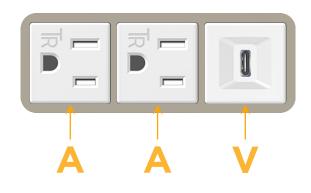

## Module/Port Options:

- A Tamper Resistant AC Receptacle
- E USB-A & USB-C (20W)
- M Double USB-A (Fast Charging Ports 18W)
- H HDMI
- 6 CAT 6
- 12 RJ 12
- X Switched AC
- Y 3-Way Switch (Low Voltage)
- V USB-C (45W High Speed Charging Port)
- S USB-C (25W High Speed Charging Port)
- R Switched AC (Rocker Switch)
- D Dimmer Switch