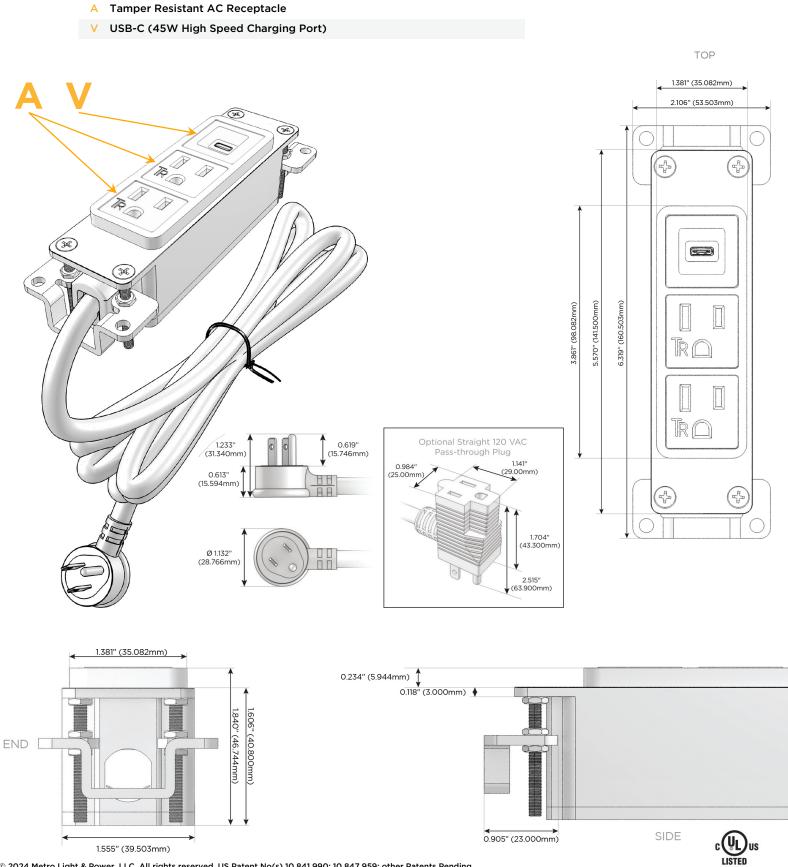

## Module/Port Options:

- A Tamper Resistant AC Receptacle
- E USB-A & USB-C (20W)
- M Double USB-A (Fast Charging Ports 18W)
- H HDMI
- 6 CAT 6
- 12 RJ 12
- X Switched AC
- Y 3-Way Switch (Low Voltage)
- V USB-C (45W High Speed Charging Port)
- S USB-C (25W High Speed Charging Port)
- R Switched AC (Rocker Switch)
- D Dimmer Switch

#### Plug:

Supplied with Low Profile Flat 45° Angle 120 VAC Plug

Optional Standard Straight 120 VAC Plug

Optional Straight 120 VAC Pass-through Plug

- CLEAN, COMPACT DESIGN
- STREAMLINED
- LOW PROFILE
- SIDE-EXITING CORDS
- PLUG & PLAY
- 6' AC CORD & PLUG (FLAT PLUG STANDARD)
- CUSTOMIZABLE CONFIGURATIONS AND FINISHES
- UL LISTED FOR MOUNTING IN FURNITURE
- 15A