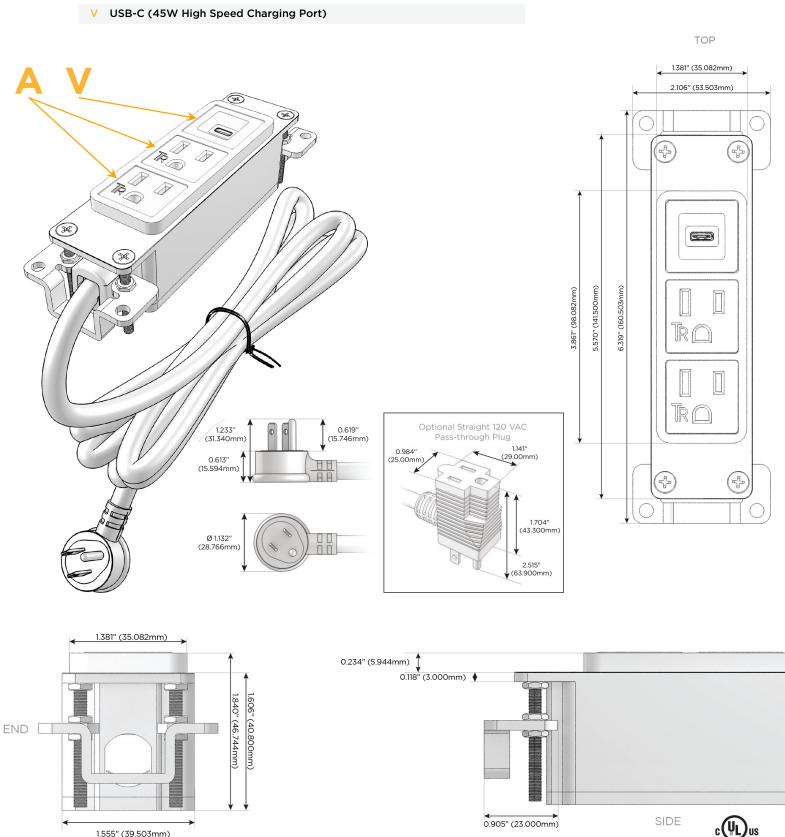

### Module/Port Options:

- A Tamper Resistant AC Receptacle
- E USB-A & USB-C (20W)
- M Double USB-A (Fast Charging Ports 18W)
- H HDMI
- 6 CAT 6
- 12 RJ 12
- X Switched AC
- Y 3-Way Switch (Low Voltage)
- V USB-C (45W High Speed Charging Port)
- S USB-C (25W High Speed Charging Port)
- R Switched AC (Rocker Switch)
- D Dimmer Switch

#### Plug:

Supplied with Low Profile Flat 45° Angle 120 VAC Plug

Optional Standard Straight 120 VAC Plug

Optional Straight 120 VAC Pass-through Plug

- CLEAN, COMPACT DESIGN
- STREAMLINED
- LOW PROFILE
- SIDE-EXITING CORDS
- PLUG & PLAY
- 6' AC CORD & PLUG (FLAT PLUG STANDARD)
- CUSTOMIZABLE CONFIGURATIONS AND FINISHES
- UL LISTED FOR MOUNTING IN FURNITURE
- 15A

# AC POWER & DATA CONNECTIVITY SOLUTION

Modules/Ports:

**Tamper Resistant AC Receptacle** 

M-POWER-3TW-AAV-APAB

Α

Specs:

Distributed by

Mormax Company, Inc. 8 Westchester Plaza Elmsford, NY 10523