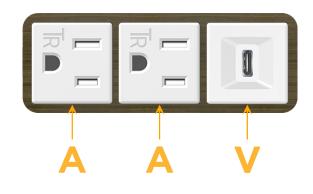

### Module/Port Options:

- A Tamper Resistant AC Receptacle
- E USB-A & USB-C (20W)
- M Double USB-A (Fast Charging Ports 18W)
- H HDMI
- 6 CAT 6
- 12 RJ 12
- X Switched AC
- Y 3-Way Switch (Low Voltage)
- V USB-C (45W High Speed Charging Port)
- S USB-C (25W High Speed Charging Port)
- R Switched AC (Rocker Switch)
- D Dimmer Switch

# AC POWER & DATA CONNECTIVITY SOLUTION

Modules/Ports:

**Tamper Resistant AC Receptacle** 

M-POWER-3TW-AAV-APAB

Α

Specs:

Distributed by

Mormax Company, Inc. 8 Westchester Plaza Elmsford, NY 10523