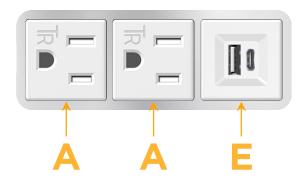

## Module/Port Options:

- A Tamper Resistant AC Receptacle
- E USB-A & USB-C (20W)
- M Double USB-A (Fast Charging Ports 18W)
- H HDMI
- 6 CAT 6
- 12 RJ 12
- X Switched AC
- Y 3-Way Switch (Low Voltage)
- V USB-C (45W High Speed Charging Port)
- S USB-C (25W High Speed Charging Port)
- R Switched AC (Rocker Switch)
- D Dimmer Switch