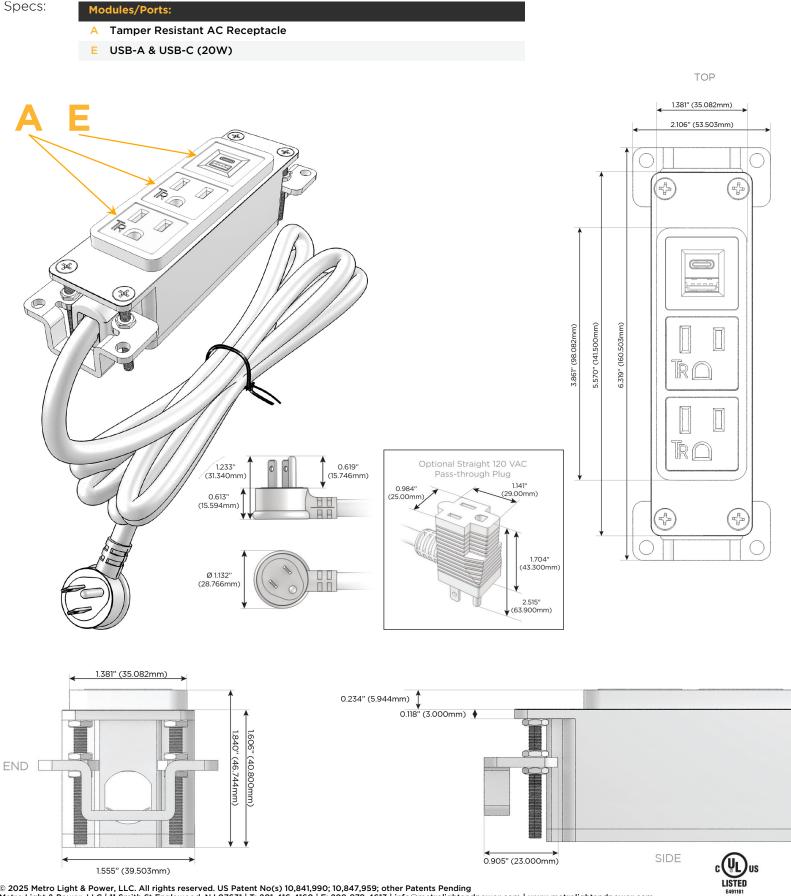

## Module/Port Options:

- A Tamper Resistant AC Receptacle
- E USB-A & USB-C (20W)
- M Double USB-A (Fast Charging Ports 18W)
- H HDMI
- 6 CAT 6
- 12 RJ 12
- X Switched AC
- Y 3-Way Switch (Low Voltage)
- V USB-C (45W High Speed Charging Port)
- S USB-C (25W High Speed Charging Port)
- R Switched AC (Rocker Switch)
- D Dimmer Switch

### Plug:

Supplied with Low Profile Flat 45° Angle 120 VAC Plug

Optional Standard Straight 120 VAC Plug

Optional Straight 120 VAC Pass-through Plug

- CLEAN, COMPACT DESIGN
- STREAMLINED
- LOW PROFILE
- SIDE-EXITING CORDS
- PLUG & PLAY
- 6' AC CORD & PLUG (FLAT PLUG STANDARD)
- CUSTOMIZABLE CONFIGURATIONS AND FINISHES
- UL LISTED FOR MOUNTING IN FURNITURE
- 15A