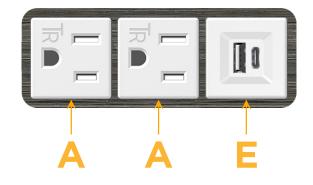

## Module/Port Options:

- A Tamper Resistant AC Receptacle
- E USB-A & USB-C (20W)
- M Double USB-A (Fast Charging Ports 18W)
- H HDMI
- 6 CAT 6
- 12 RJ 12
- X Switched AC
- Y 3-Way Switch (Low Voltage)
- V USB-C (45W High Speed Charging Port)
- S USB-C (25W High Speed Charging Port)
- R Switched AC (Rocker Switch)
- D Dimmer Switch