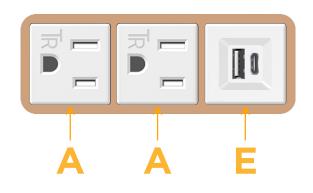

## Module/Port Options:

- A Tamper Resistant AC Receptacle
- E USB-A & USB-C (20W)
- M Double USB-A (Fast Charging Ports 18W)
- H HDMI
- 6 CAT 6
- 12 RJ 12
- X Switched AC
- Y 3-Way Switch (Low Voltage)
- V USB-C (45W High Speed Charging Port)
- S USB-C (25W High Speed Charging Port)
- R Switched AC (Rocker Switch)
- D Dimmer Switch