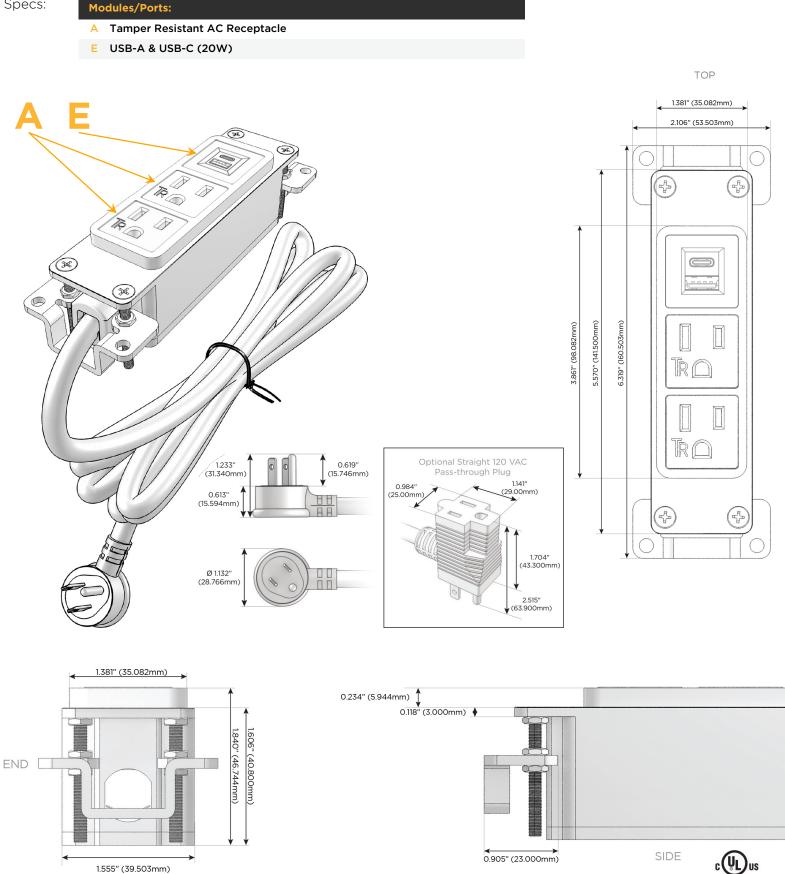

## Module/Port Options:

- A Tamper Resistant AC Receptacle
- E USB-A & USB-C (20W)
- M Double USB-A (Fast Charging Ports 18W)
- H HDMI
- 6 CAT 6
- 12 RJ 12
- X Switched AC
- Y 3-Way Switch (Low Voltage)
- V USB-C (45W High Speed Charging Port)
- S USB-C (25W High Speed Charging Port)
- R Switched AC (Rocker Switch)
- D Dimmer Switch

### Plug:

Supplied with Low Profile Flat 45° Angle 120 VAC Plug

**Optional Standard Straight 120 VAC Plug** 

Optional Straight 120 VAC Pass-through Plug

- CLEAN, COMPACT DESIGN
- STREAMLINED
- LOW PROFILE
- SIDE-EXITING CORDS
- PLUG & PLAY
- 6' AC CORD & PLUG (FLAT PLUG STANDARD)
- CUSTOMIZABLE CONFIGURATIONS AND FINISHES
- UL LISTED FOR MOUNTING IN FURNITURE
- 15A

# AC POWER & DATA CONNECTIVITY SOLUTION

M-POWER-3TW-AAE-BZ4B

Specs:

Distributed by

Mormax Company, Inc. 8 Westchester Plaza Elmsford, NY 10523

C 914-699-0101 sales@mormax.com  $\square$ mormax.com

© 2025 Metro Light & Power, LLC. All rights reserved. US Patent No(s) 10,841,990; 10,847,959; other Patents Pending Metro Light & Power, LLC | 11 Smith St Englewood, NJ 07631 | T: 201-416-4160 | F: 208-979-4613 | info@metrolightandpower.com | www.metrolightandpower.com