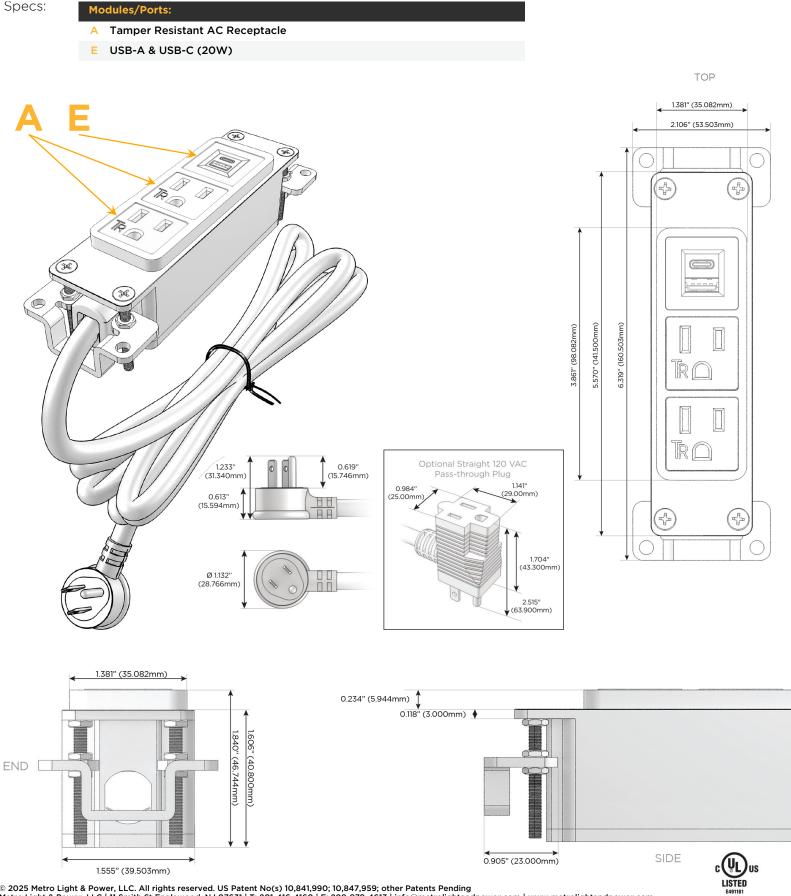

## Module/Port Options:

- A Tamper Resistant AC Receptacle
- E USB-A & USB-C (20W)
- M Double USB-A (Fast Charging Ports 18W)
- H HDMI
- 6 CAT 6
- 12 RJ 12
- X Switched AC
- Y 3-Way Switch (Low Voltage)
- V USB-C (45W High Speed Charging Port)
- S USB-C (25W High Speed Charging Port)
- R Switched AC (Rocker Switch)
- D Dimmer Switch

#### Plug:

Supplied with Low Profile Flat 45° Angle 120 VAC Plug

Optional Standard Straight 120 VAC Plug

Optional Straight 120 VAC Pass-through Plug

- CLEAN, COMPACT DESIGN
- STREAMLINED
- LOW PROFILE
- SIDE-EXITING CORDS
- PLUG & PLAY
- 6' AC CORD & PLUG (FLAT PLUG STANDARD)
- CUSTOMIZABLE CONFIGURATIONS AND FINISHES
- UL LISTED FOR MOUNTING IN FURNITURE
- 15A