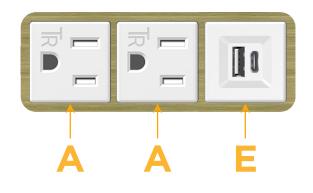

## Module/Port Options:

- A Tamper Resistant AC Receptacle
- E USB-A & USB-C (20W)
- M Double USB-A (Fast Charging Ports 18W)
- H HDMI
- 6 CAT 6
- 12 RJ 12
- X Switched AC
- Y 3-Way Switch (Low Voltage)
- V USB-C (45W High Speed Charging Port)
- S USB-C (25W High Speed Charging Port)
- R Switched AC (Rocker Switch)
- D Dimmer Switch