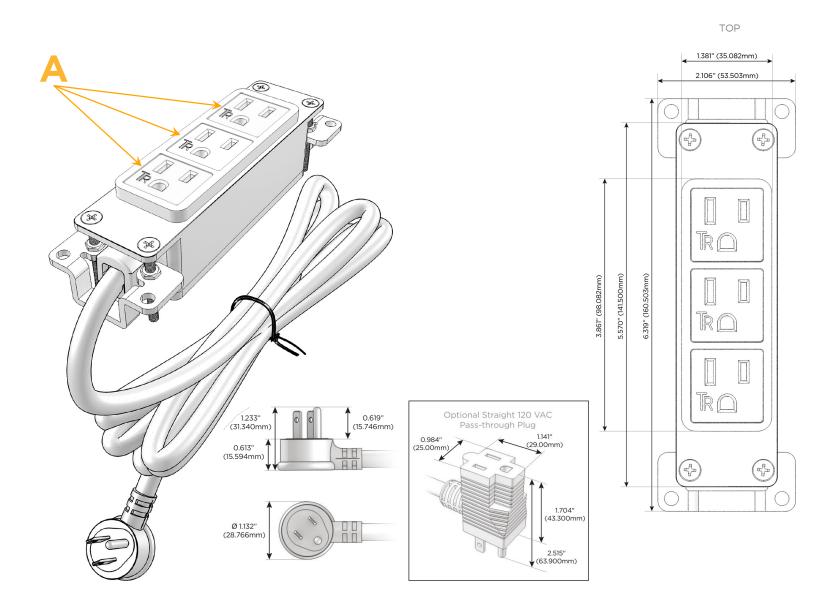

## Features:

| Module/Port Options:                             |
|--------------------------------------------------|
| A Tamper Resistant AC Receptacle                 |
| E USB-A & USB-C (20W)                            |
| M Double USB-A (Fast Charging Ports - 18W)       |
| H HDMI                                           |
| 6 CAT 6                                          |
| 12 RJ 12                                         |
| X Switched AC                                    |
| Y 3-Way Switch (Low Voltage)                     |
| V USB-C (45W High Speed Charging Port)           |
| S USB-C (25W High Speed Charging Port)           |
| R Switched AC (Rocker Switch)                    |
| D Dimmer Switch                                  |
| Plug:                                            |
| Supplied with Low Profile Flat 45° Angle 120 VAC |

Optional Standard Straight 120 VAC Plug Optional Straight 120 VAC Pass-through Plug

- CLEAN, COMPACT DESIGN
- STREAMLINED
- LOW PROFILE
- SIDE-EXITING CORDS
- PLUG & PLAY
- 6' AC CORD & PLUG (FLAT PLUG STANDARD)
- CUSTOMIZABLE CONFIGURATIONS AND FINISHES
- UL LISTED FOR MOUNTING IN FURNITURE
- 15A

sales@mormax.com

8 Westchester Plaza Elmsford, NY 10523

Distributed by

Specs:

Modules/Ports:

A Tamper Resistant AC Receptacle