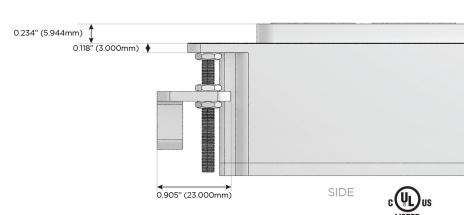

Optional Standard Straight 120 VAC Plug Optional Straight 120 VAC Pass-through Plug

- CLEAN, COMPACT DESIGN
- STREAMLINED
- LOW PROFILE
- SIDE-EXITING CORDS
- PLUG & PLAY
- 6' AC CORD & PLUG (FLAT PLUG STANDARD)
- CUSTOMIZABLE CONFIGURATIONS AND FINISHES
- UL LISTED FOR MOUNTING IN FURNITURE
- 15A