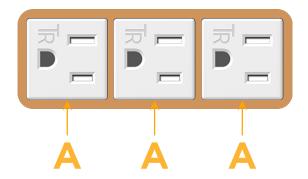

## Features:

| Module/Port Options:                             |
|--------------------------------------------------|
| A Tamper Resistant AC Receptacle                 |
| E USB-A & USB-C (20W)                            |
| M Double USB-A (Fast Charging Ports - 18W)       |
| H HDMI                                           |
| 6 CAT 6                                          |
| 12 RJ 12                                         |
| X Switched AC                                    |
| Y 3-Way Switch (Low Voltage)                     |
| V USB-C (45W High Speed Charging Port)           |
| S USB-C (25W High Speed Charging Port)           |
| R Switched AC (Rocker Switch)                    |
| D Dimmer Switch                                  |
| Plug:                                            |
| Supplied with Low Profile Flat 45° Angle 120 VAC |

sales@mormax.com

8 Westchester Plaza Elmsford, NY 10523

Distributed by

Specs:

Modules/Ports:

A Tamper Resistant AC Receptacle