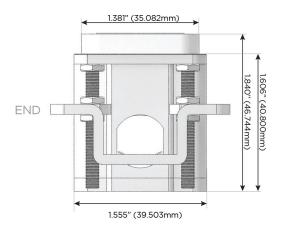

Optional Standard Straight 120 VAC Plug Optional Straight 120 VAC Pass-through Plug

- CLEAN, COMPACT DESIGN
- STREAMLINED
- LOW PROFILE
- SIDE-EXITING CORDS
- PLUG & PLAY
- 6' AC CORD & PLUG (FLAT PLUG STANDARD)
- CUSTOMIZABLE CONFIGURATIONS AND FINISHES
- UL LISTED FOR MOUNTING IN FURNITURE
- 15A