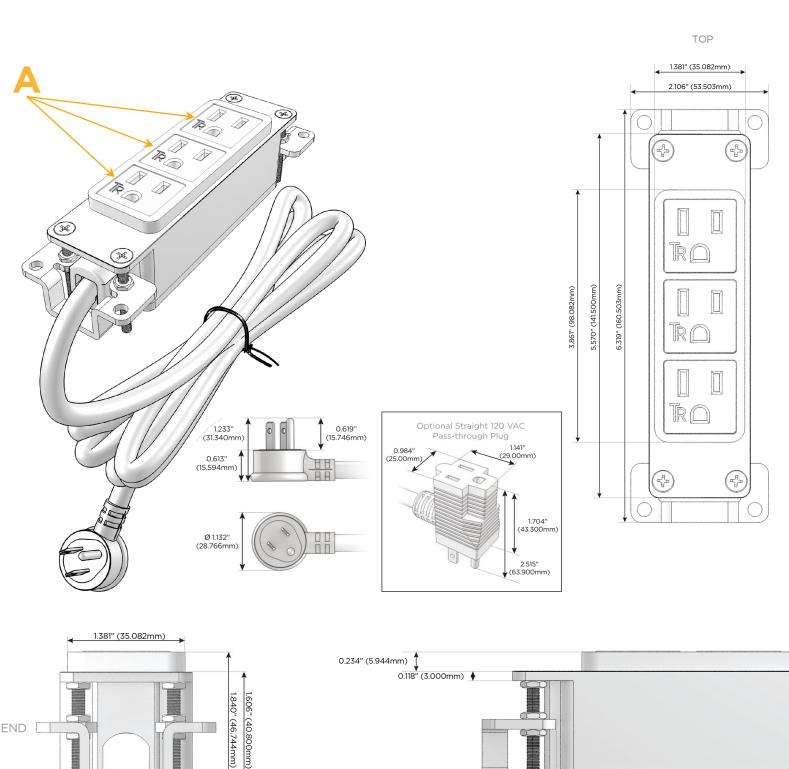

#### Plug:

Supplied with Low Profile Flat 45° Angle 120 VAC Plug

**Optional Standard Straight 120 VAC Plug** 

Optional Straight 120 VAC Pass-through Plug

- CLEAN, COMPACT DESIGN
- STREAMLINED
- LOW PROFILE
- SIDE-EXITING CORDS
- PLUG & PLAY
- 6' AC CORD & PLUG (FLAT PLUG STANDARD)
- CUSTOMIZABLE CONFIGURATIONS AND FINISHES
- UL LISTED FOR MOUNTING IN FURNITURE
- 15A

# AC POWER & DATA CONNECTIVITY SOLUTION

M-POWER-3TW-AAA-BZAB

Specs:

END [

1.555" (39.503mm)

### A Tamper Resistant AC Receptacle

Distributed by

Mormax Company, Inc. 8 Westchester Plaza Elmsford, NY 10523

C 914-699-0101 sales@mormax.com  $\square$ mormax.com

SIDE

٧L

LISTED E491161

WER DISTR