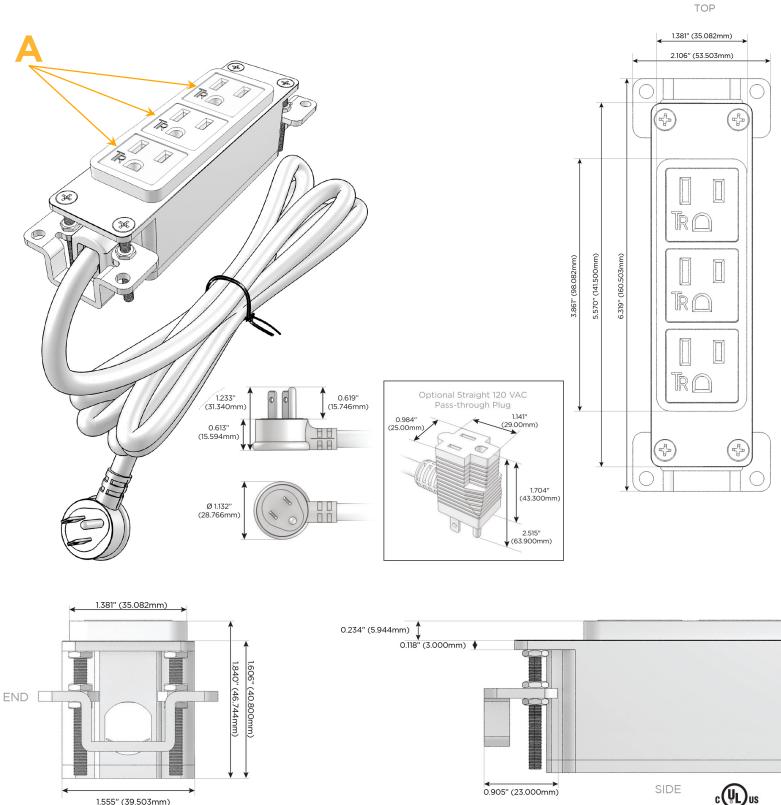

### Module/Port Options:

- A Tamper Resistant AC Receptacle
- E USB-A & USB-C (20W)
- M Double USB-A (Fast Charging Ports 18W)
- H HDMI
- 6 CAT 6
- 12 RJ 12
- X Switched AC
- Y 3-Way Switch (Low Voltage)
- V USB-C (45W High Speed Charging Port)
- S USB-C (25W High Speed Charging Port)
- R Switched AC (Rocker Switch)
- D Dimmer Switch

#### Plug:

Supplied with Low Profile Flat 45° Angle 120 VAC Plug

**Optional Standard Straight 120 VAC Plug** 

Optional Straight 120 VAC Pass-through Plug

- CLEAN, COMPACT DESIGN
- STREAMLINED
- LOW PROFILE
- SIDE-EXITING CORDS
- PLUG & PLAY
- 6' AC CORD & PLUG (FLAT PLUG STANDARD)
- CUSTOMIZABLE CONFIGURATIONS AND FINISHES
- UL LISTED FOR MOUNTING IN FURNITURE
- 15A

## AC POWER & DATA CONNECTIVITY SOLUTION

M-POWER-3TW-AAA-BRAAB

Specs:

### Modules/Ports: