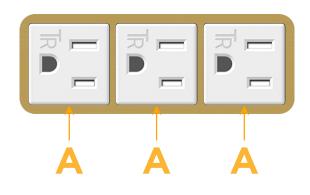

## A Tamper Resistant AC Receptacle

Distributed by

Mormax Company, Inc. 8 Westchester Plaza Elmsford, NY 10523

© 2024 Metro Light & Power, LLC. All rights reserved. US Patent No(s) 10,841,990; 10,847,959; other Patents Pending Metro Light & Power, LLC | 11 Smith St Englewood, NJ 07631 | T: 201-416-4160 | F: 208-979-4613 | info@metrolightandpower.com | www.metrolightandpower.com