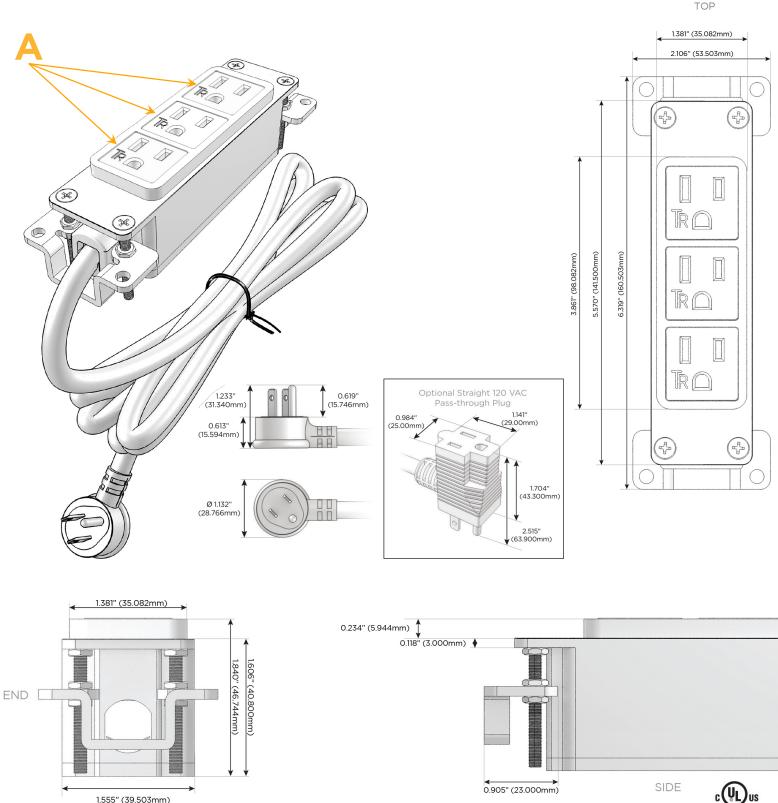

#### Plug:

Supplied with Low Profile Flat 45° Angle 120 VAC Plug

Optional Standard Straight 120 VAC Plug

Optional Straight 120 VAC Pass-through Plug

- CLEAN, COMPACT DESIGN
- STREAMLINED
- LOW PROFILE
- SIDE-EXITING CORDS
- PLUG & PLAY
- 6' AC CORD & PLUG (FLAT PLUG STANDARD)
- CUSTOMIZABLE CONFIGURATIONS AND FINISHES
- UL LISTED FOR MOUNTING IN FURNITURE
- 15A

## A Tamper Resistant AC Receptacle

Distributed by

Mormax Company, Inc. 8 Westchester Plaza Elmsford, NY 10523

© 2024 Metro Light & Power, LLC. All rights reserved. US Patent No(s) 10,841,990; 10,847,959; other Patents Pending Metro Light & Power, LLC | 11 Smith St Englewood, NJ 07631 | T: 201-416-4160 | F: 208-979-4613 | info@metrolightandpower.com | www.metrolightandpower.com