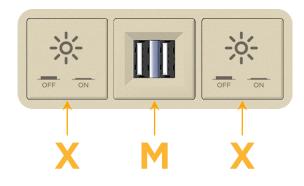

## Module/Port Options:

- A Tamper Resistant AC Receptacle
- E USB-A & USB-C (20W)
- M Double USB-A (Fast Charging Ports 18W)
- H HDMI
- 6 CAT 6
- 12 RJ 12
- X Switched AC
- Y 3-Way Switch (Low Voltage)
- V USB-C (45W High Speed Charging Port)
- S USB-C (25W High Speed Charging Port)
- R Switched AC (Rocker Switch)
- D Dimmer Switch

## AC POWER & DATA CONNECTIVITY SOLUTION

M-POWER-3TT2-XMX-T2AB

Х

Specs:

Modules/Ports:

Switched AC

Distributed by

Mormax Company, Inc. 8 Westchester Plaza Elmsford, NY 10523