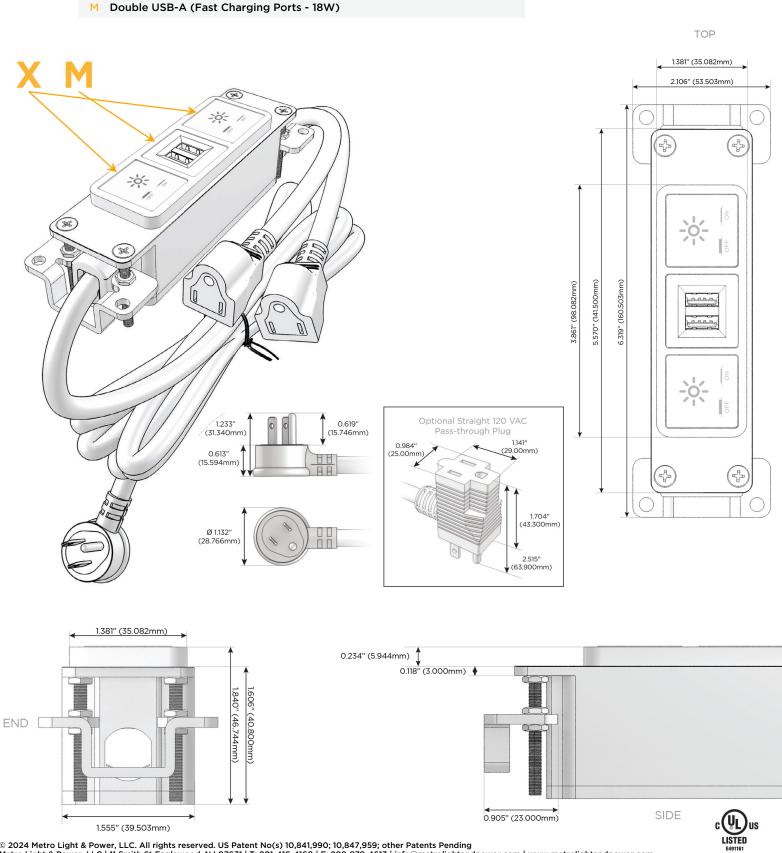

## Module/Port Options:

- A Tamper Resistant AC Receptacle
- E USB-A & USB-C (20W)
- M Double USB-A (Fast Charging Ports 18W)
- H HDMI
- 6 CAT 6
- 12 RJ 12
- X Switched AC
- Y 3-Way Switch (Low Voltage)
- V USB-C (45W High Speed Charging Port)
- S USB-C (25W High Speed Charging Port)
- R Switched AC (Rocker Switch)
- D Dimmer Switch

### Plug:

Supplied with Low Profile Flat 45° Angle 120 VAC Plug

**Optional Standard Straight 120 VAC Plug** 

Optional Straight 120 VAC Pass-through Plug

- CLEAN, COMPACT DESIGN
- STREAMLINED
- LOW PROFILE
- SIDE-EXITING CORDS
- PLUG & PLAY
- 6' AC CORD & PLUG (FLAT PLUG STANDARD)
- CUSTOMIZABLE CONFIGURATIONS AND FINISHES
- UL LISTED FOR MOUNTING IN FURNITURE
- 15A