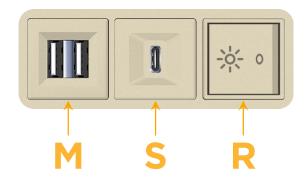

## Module/Port Options:

- A Tamper Resistant AC Receptacle
- E USB-A & USB-C (20W)
- M Double USB-A (Fast Charging Ports 18W)
- H HDMI
- 6 CAT 6
- 12 RJ 12
- X Switched AC
- Y 3-Way Switch (Low Voltage)
- V USB-C (45W High Speed Charging Port)
- S USB-C (25W High Speed Charging Port)
- R Switched AC (Rocker Switch)
- D Dimmer Switch