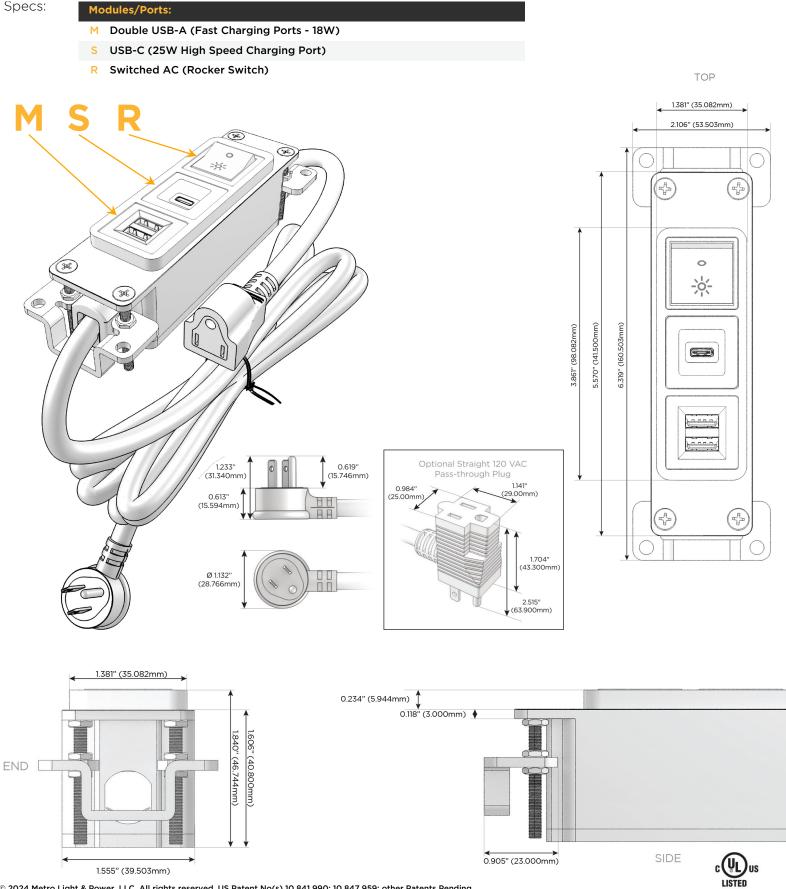

## Module/Port Options:

- A Tamper Resistant AC Receptacle
- E USB-A & USB-C (20W)
- M Double USB-A (Fast Charging Ports 18W)
- H HDMI
- 6 CAT 6
- 12 RJ 12
- X Switched AC
- Y 3-Way Switch (Low Voltage)
- V USB-C (45W High Speed Charging Port)
- S USB-C (25W High Speed Charging Port)
- R Switched AC (Rocker Switch)
- D Dimmer Switch

### Plug:

Supplied with Low Profile Flat 45° Angle 120 VAC Plug

Optional Standard Straight 120 VAC Plug

Optional Straight 120 VAC Pass-through Plug

- CLEAN, COMPACT DESIGN
- STREAMLINED
- LOW PROFILE
- SIDE-EXITING CORDS
- PLUG & PLAY
- 6' AC CORD & PLUG (FLAT PLUG STANDARD)
- CUSTOMIZABLE CONFIGURATIONS AND FINISHES
- UL LISTED FOR MOUNTING IN FURNITURE
- 15A