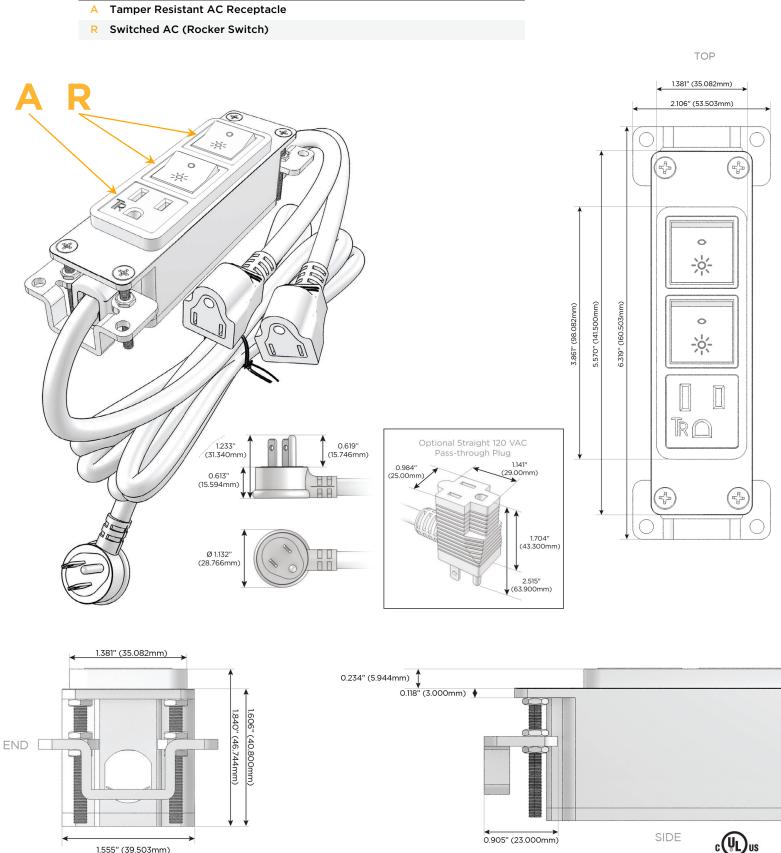

## Module/Port Options:

- A Tamper Resistant AC Receptacle
- E USB-A & USB-C (20W)
- M Double USB-A (Fast Charging Ports 18W)
- H HDMI
- 6 CAT 6
- 12 RJ 12
- X Switched AC
- Y 3-Way Switch (Low Voltage)
- V USB-C (45W High Speed Charging Port)
- S USB-C (25W High Speed Charging Port)
- R Switched AC (Rocker Switch)
- D Dimmer Switch

### Plug:

Supplied with Low Profile Flat 45° Angle 120 VAC Plug

Optional Standard Straight 120 VAC Plug

Optional Straight 120 VAC Pass-through Plug

- CLEAN, COMPACT DESIGN
- STREAMLINED
- LOW PROFILE
- SIDE-EXITING CORDS
- PLUG & PLAY
- 6' AC CORD & PLUG (FLAT PLUG STANDARD)
- CUSTOMIZABLE CONFIGURATIONS AND FINISHES
- UL LISTED FOR MOUNTING IN FURNITURE
- 15A