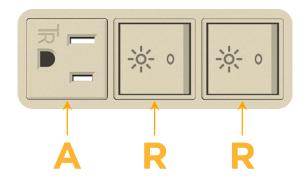

## Module/Port Options:

- A Tamper Resistant AC Receptacle
- E USB-A & USB-C (20W)
- M Double USB-A (Fast Charging Ports 18W)
- H HDMI
- 6 CAT 6
- 12 RJ 12
- X Switched AC
- Y 3-Way Switch (Low Voltage)
- V USB-C (45W High Speed Charging Port)
- S USB-C (25W High Speed Charging Port)
- R Switched AC (Rocker Switch)
- D Dimmer Switch