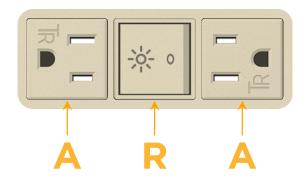

## Module/Port Options:

- A Tamper Resistant AC Receptacle
- E USB-A & USB-C (20W)
- M Double USB-A (Fast Charging Ports 18W)
- H HDMI
- 6 CAT 6
- 12 RJ 12
- X Switched AC
- Y 3-Way Switch (Low Voltage)
- V USB-C (45W High Speed Charging Port)
- S USB-C (25W High Speed Charging Port)
- R Switched AC (Rocker Switch)
- D Dimmer Switch