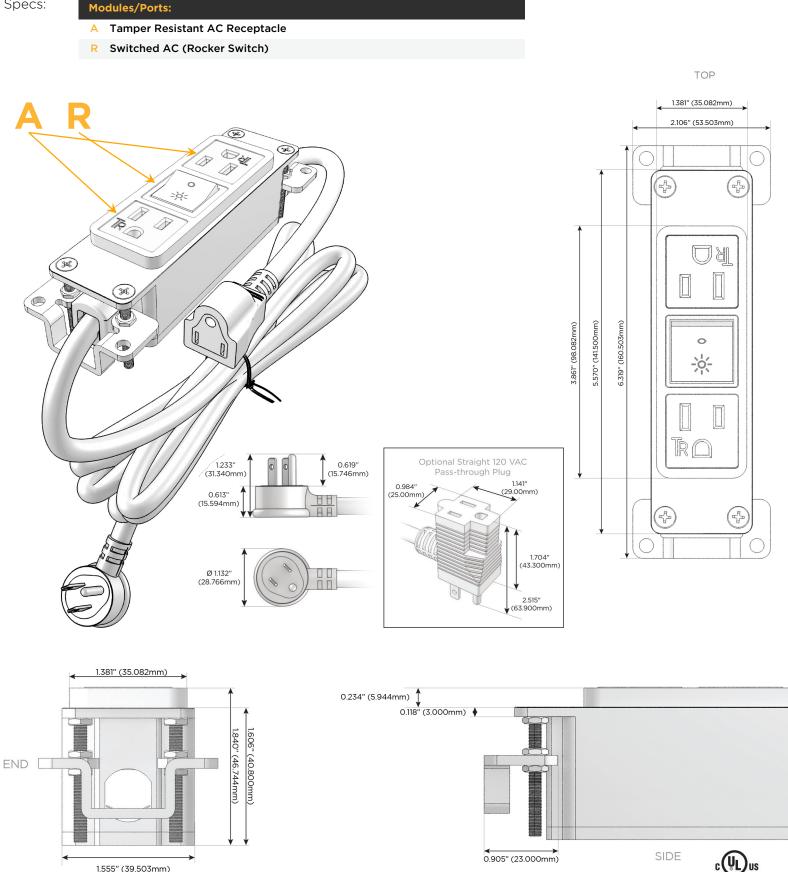

## Module/Port Options:

- A Tamper Resistant AC Receptacle
- E USB-A & USB-C (20W)
- M Double USB-A (Fast Charging Ports 18W)
- H HDMI
- 6 CAT 6
- 12 RJ 12
- X Switched AC
- Y 3-Way Switch (Low Voltage)
- V USB-C (45W High Speed Charging Port)
- S USB-C (25W High Speed Charging Port)
- R Switched AC (Rocker Switch)
- D Dimmer Switch

#### Plug:

Supplied with Low Profile Flat 45° Angle 120 VAC Plug

Optional Standard Straight 120 VAC Plug

Optional Straight 120 VAC Pass-through Plug

- CLEAN, COMPACT DESIGN
- STREAMLINED
- LOW PROFILE
- SIDE-EXITING CORDS
- PLUG & PLAY
- 6' AC CORD & PLUG (FLAT PLUG STANDARD)
- CUSTOMIZABLE CONFIGURATIONS AND FINISHES
- UL LISTED FOR MOUNTING IN FURNITURE
- 15A

# AC POWER & DATA CONNECTIVITY SOLUTION

M-POWER-3TT2-ARA-T2AB

Specs:

Distributed by

Mormax Company, Inc. 8 Westchester Plaza Elmsford, NY 10523

C 914-699-0101 sales@mormax.com  $\square$ mormax.com

© 2024 Metro Light & Power, LLC. All rights reserved. US Patent No(s) 10,841,990; 10,847,959; other Patents Pending Metro Light & Power, LLC | 11 Smith St Englewood, NJ 07631 | T: 201-416-4160 | F: 208-979-4613 | info@metrolightandpower.com | www.metrolightandpower.com