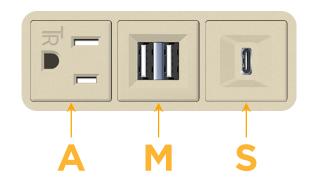

## Module/Port Options:

- A Tamper Resistant AC Receptacle
- E USB-A & USB-C (20W)
- M Double USB-A (Fast Charging Ports 18W)
- H HDMI
- 6 CAT 6
- 12 RJ 12
- X Switched AC
- Y 3-Way Switch (Low Voltage)
- V USB-C (45W High Speed Charging Port)
- S USB-C (25W High Speed Charging Port)
- R Switched AC (Rocker Switch)
- D Dimmer Switch