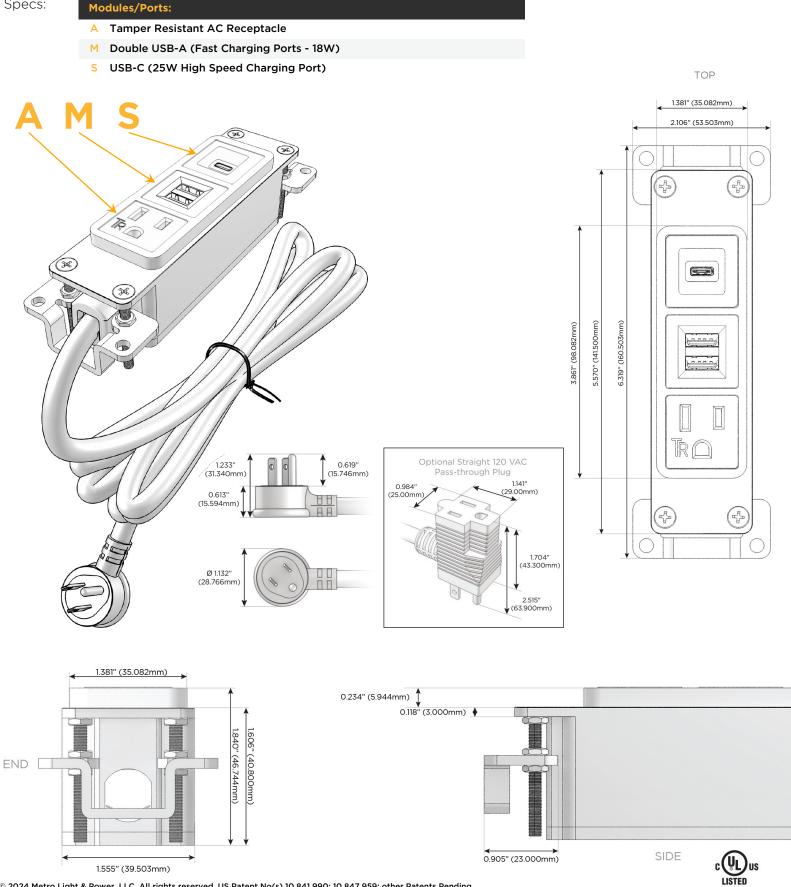

## Module/Port Options:

- A Tamper Resistant AC Receptacle
- E USB-A & USB-C (20W)
- M Double USB-A (Fast Charging Ports 18W)
- H HDMI
- 6 CAT 6
- 12 RJ 12
- X Switched AC
- Y 3-Way Switch (Low Voltage)
- V USB-C (45W High Speed Charging Port)
- S USB-C (25W High Speed Charging Port)
- R Switched AC (Rocker Switch)
- D Dimmer Switch

### Plug:

Supplied with Low Profile Flat 45° Angle 120 VAC Plug

**Optional Standard Straight 120 VAC Plug** 

Optional Straight 120 VAC Pass-through Plug

- CLEAN, COMPACT DESIGN
- STREAMLINED
- LOW PROFILE
- SIDE-EXITING CORDS
- PLUG & PLAY
- 6' AC CORD & PLUG (FLAT PLUG STANDARD)
- CUSTOMIZABLE CONFIGURATIONS AND FINISHES
- UL LISTED FOR MOUNTING IN FURNITURE
- 15A

# AC POWER & DATA CONNECTIVITY SOLUTION

M-POWER-3TT2-AMS-T2AB

Specs:

 $\square$ 

Mormax Company, Inc. 8 Westchester Plaza Elmsford, NY 10523

C 914-699-0101 sales@mormax.com mormax.com

> E491161 WER DIST

© 2024 Metro Light & Power, LLC. All rights reserved. US Patent No(s) 10,841,990; 10,847,959; other Patents Pending Metro Light & Power, LLC | 11 Smith St Englewood, NJ 07631 | T: 201-416-4160 | F: 208-979-4613 | info@metrolightandpower.com | www.metrolightandpower.com