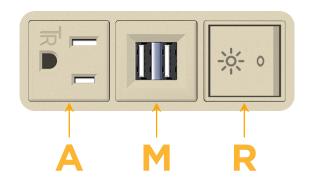

### Module/Port Options:

- A Tamper Resistant AC Receptacle
- E USB-A & USB-C (20W)
- M Double USB-A (Fast Charging Ports 18W)
- H HDMI
- 6 CAT 6
- 12 RJ 12
- X Switched AC
- Y 3-Way Switch (Low Voltage)
- V USB-C (45W High Speed Charging Port)
- S USB-C (25W High Speed Charging Port)
- R Switched AC (Rocker Switch)
- D Dimmer Switch