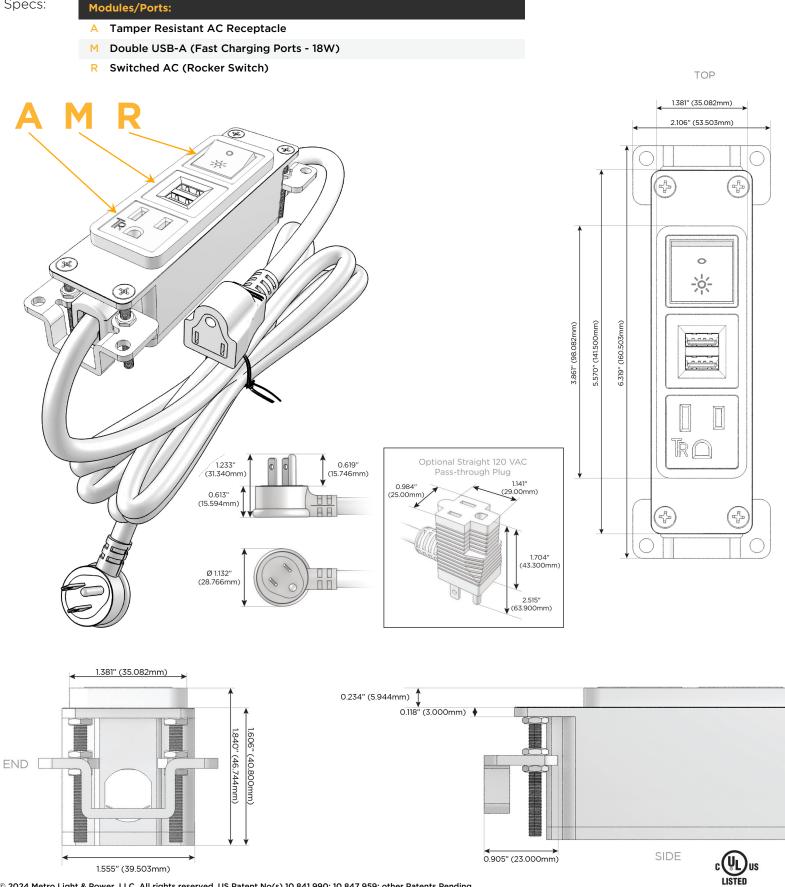

### Module/Port Options:

- A Tamper Resistant AC Receptacle
- E USB-A & USB-C (20W)
- M Double USB-A (Fast Charging Ports 18W)
- H HDMI
- 6 CAT 6
- 12 RJ 12
- X Switched AC
- Y 3-Way Switch (Low Voltage)
- V USB-C (45W High Speed Charging Port)
- S USB-C (25W High Speed Charging Port)
- R Switched AC (Rocker Switch)
- D Dimmer Switch

#### Plug:

Supplied with Low Profile Flat 45° Angle 120 VAC Plug

**Optional Standard Straight 120 VAC Plug** 

Optional Straight 120 VAC Pass-through Plug

- CLEAN, COMPACT DESIGN
- STREAMLINED
- LOW PROFILE
- SIDE-EXITING CORDS
- PLUG & PLAY
- 6' AC CORD & PLUG (FLAT PLUG STANDARD)
- CUSTOMIZABLE CONFIGURATIONS AND FINISHES
- UL LISTED FOR MOUNTING IN FURNITURE
- 15A

# AC POWER & DATA CONNECTIVITY SOLUTION

M-POWER-3TT2-AMR-T2AB

Specs:

Mormax Company, Inc. 8 Westchester Plaza Elmsford, NY 10523

C 914-699-0101 sales@mormax.com  $\square$ mormax.com

> E491161 WER DIST

© 2024 Metro Light & Power, LLC. All rights reserved. US Patent No(s) 10,841,990; 10,847,959; other Patents Pending Metro Light & Power, LLC | 11 Smith St Englewood, NJ 07631 | T: 201-416-4160 | F: 208-979-4613 | info@metrolightandpower.com | www.metrolightandpower.com