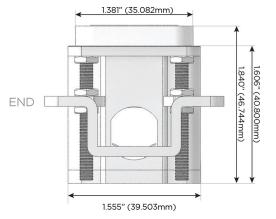

### Plug:

Supplied with Low Profile Flat 45° Angle 120 VAC Plug

Optional Standard Straight 120 VAC Plug

Optional Straight 120 VAC Pass-through Plug

- CLEAN, COMPACT DESIGN
- **STREAMLINED**
- **LOW PROFILE**
- SIDE-EXITING CORDS
- **PLUG & PLAY**
- 6' AC CORD & PLUG (FLAT PLUG STANDARD)
- **CUSTOMIZABLE CONFIGURATIONS AND FINISHES**
- **UL LISTED FOR MOUNTING IN FURNITURE**
- 15A