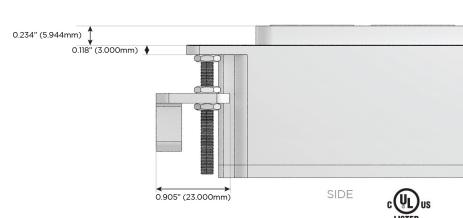

### Plug:

Supplied with Low Profile Flat 45° Angle 120 VAC Plug

Optional Standard Straight 120 VAC Plug

Optional Straight 120 VAC Pass-through Plug

- CLEAN, COMPACT DESIGN
- **STREAMLINED**
- **LOW PROFILE**
- SIDE-EXITING CORDS
- **PLUG & PLAY**
- 6' AC CORD & PLUG (FLAT PLUG STANDARD)
- **CUSTOMIZABLE CONFIGURATIONS AND FINISHES**
- **UL LISTED FOR MOUNTING IN FURNITURE**
- 15A