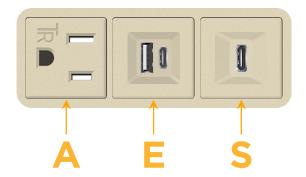

# **Modules/Ports:**

- A Tamper Resistant AC Receptacle
- E USB-A & USB-C (20W)
- S USB-C (25W High Speed Charging Port)

TOP