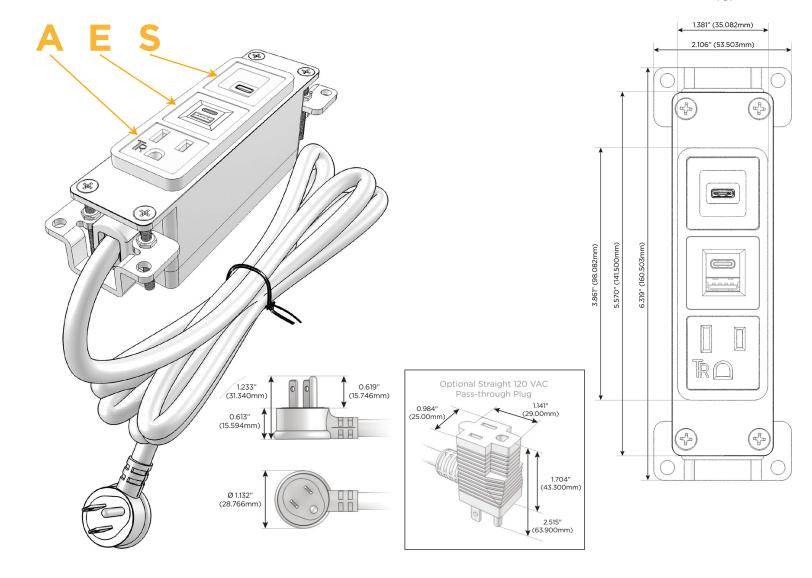

# **Module/Port Options:**

- **Tamper Resistant AC Receptacle**
- USB-A & USB-C (20W)
- Double USB-A (Fast Charging Ports 18W)
- **HDMI**
- CAT 6
- **RJ 12**
- Switched AC
- 3-Way Switch (Low Voltage)
- V USB-C (45W High Speed Charging Port)
- USB-C (25W High Speed Charging Port)
- R Switched AC (Rocker Switch)
- D Dimmer Switch

### Plug:

Supplied with Low Profile Flat 45° Angle 120 VAC Plug

Optional Standard Straight 120 VAC Plug

Optional Straight 120 VAC Pass-through Plug

- CLEAN, COMPACT DESIGN
- **STREAMLINED**
- **LOW PROFILE**
- SIDE-EXITING CORDS
- **PLUG & PLAY**
- 6' AC CORD & PLUG (FLAT PLUG STANDARD)
- **CUSTOMIZABLE CONFIGURATIONS AND FINISHES**
- **UL LISTED FOR MOUNTING IN FURNITURE**
- 15A

# **Modules/Ports:**

- A Tamper Resistant AC Receptacle
- E USB-A & USB-C (20W)
- S USB-C (25W High Speed Charging Port)

TOP