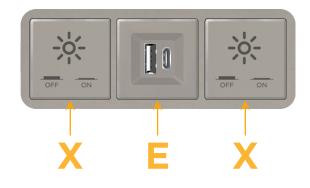

#### Module/Port Options:

- A Tamper Resistant AC Receptacle
- E USB-A & USB-C (20W)
- M Double USB-A (Fast Charging Ports 18W)
- H HDMI
- 6 CAT 6
- 12 RJ 12
- X Switched AC
- Y 3-Way Switch (Low Voltage)
- V USB-C (45W High Speed Charging Port)
- S USB-C (25W High Speed Charging Port)
- R Switched AC (Rocker Switch)
- D Dimmer Switch

## AC POWER & DATA CONNECTIVITY SOLUTION

M-POWER-3TS2-XEX-S2AB

Specs:

Modules/Ports:

Distributed by

Mormax Company, Inc. 8 Westchester Plaza Elmsford, NY 10523

C 914-699-0101 sales@mormax.com  $\square$ mormax.com