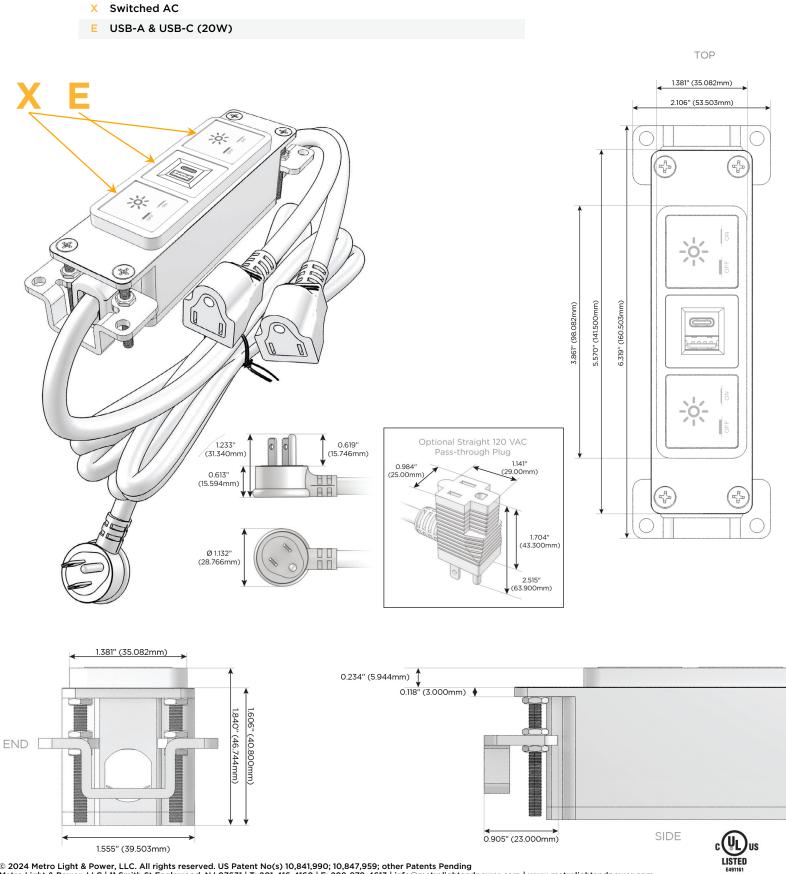

#### Module/Port Options:

- A Tamper Resistant AC Receptacle
- E USB-A & USB-C (20W)
- M Double USB-A (Fast Charging Ports 18W)
- H HDMI
- 6 CAT 6
- 12 RJ 12
- X Switched AC
- Y 3-Way Switch (Low Voltage)
- V USB-C (45W High Speed Charging Port)
- S USB-C (25W High Speed Charging Port)
- R Switched AC (Rocker Switch)
- D Dimmer Switch

#### Plug:

Supplied with Low Profile Flat 45° Angle 120 VAC Plug

Optional Standard Straight 120 VAC Plug

Optional Straight 120 VAC Pass-through Plug

- CLEAN, COMPACT DESIGN
- STREAMLINED
- LOW PROFILE
- SIDE-EXITING CORDS
- PLUG & PLAY
- 6' AC CORD & PLUG (FLAT PLUG STANDARD)
- CUSTOMIZABLE CONFIGURATIONS AND FINISHES
- UL LISTED FOR MOUNTING IN FURNITURE
- 15A

## AC POWER & DATA CONNECTIVITY SOLUTION

M-POWER-3TS2-XEX-S2AB

Specs:

Modules/Ports:

Distributed by

Mormax Company, Inc. 8 Westchester Plaza Elmsford, NY 10523

C 914-699-0101 sales@mormax.com  $\square$ mormax.com